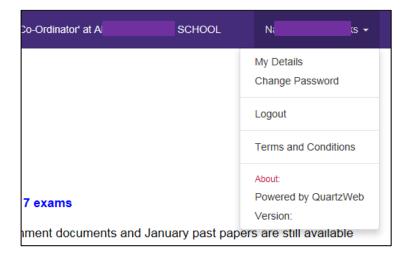

Once you have changed your password and clicked continue, you will automatically be taken to the following screen. There are details for UAS, PSE and TVQ also held here. You can ignore these.

Please note – You will only be directed here the **first** time that you log on. Click on the drop down arrow alongside your name and select My Details.