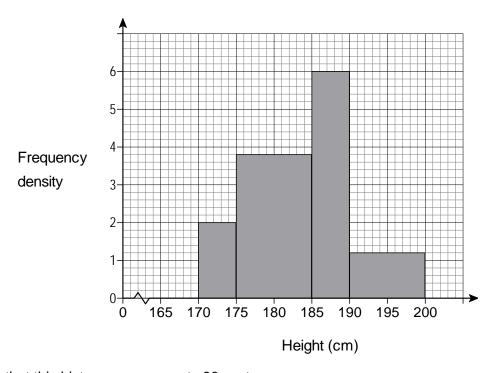

1 . 5 The histogram represents the height of potential customers for the trench coat.

|   | Show that this histogram represents 90 customers | [2 marks] |
|---|--------------------------------------------------|-----------|
|   |                                                  |           |
|   |                                                  |           |
| _ |                                                  |           |
| _ |                                                  |           |
| _ |                                                  |           |
| _ |                                                  |           |
|   |                                                  |           |

| 1 . | . 6 | The sale price of each coat is £75 except for those customers with a height greater than                                  |  |
|-----|-----|---------------------------------------------------------------------------------------------------------------------------|--|
|     |     | 190cm, where an extra 5% is added to cover the cost of additional material.                                               |  |
|     |     | What percentage of the total sales revenue is generated by sales to potential customers with a height greater than 190cm? |  |
|     |     | [2 marks]                                                                                                                 |  |
|     |     |                                                                                                                           |  |
|     |     |                                                                                                                           |  |
|     |     |                                                                                                                           |  |
|     |     |                                                                                                                           |  |
|     |     |                                                                                                                           |  |
|     |     |                                                                                                                           |  |
|     |     |                                                                                                                           |  |
|     |     |                                                                                                                           |  |
|     |     |                                                                                                                           |  |
|     |     |                                                                                                                           |  |
|     |     |                                                                                                                           |  |
|     |     |                                                                                                                           |  |
|     |     |                                                                                                                           |  |
|     |     |                                                                                                                           |  |
|     |     |                                                                                                                           |  |
|     |     |                                                                                                                           |  |
|     |     |                                                                                                                           |  |
|     |     |                                                                                                                           |  |
|     |     |                                                                                                                           |  |
|     |     |                                                                                                                           |  |
|     |     |                                                                                                                           |  |