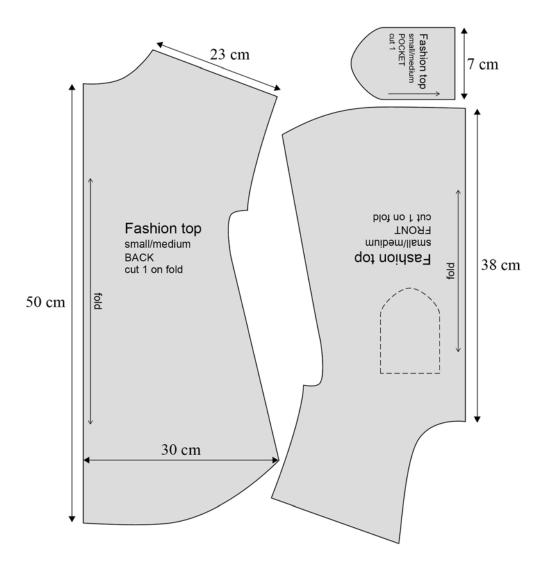

6 . 1

Study the fashion top pattern below. The pattern needs to be graded to make a new loose-fitting top.

The new pattern is 6cm wider than the original pattern.

Work out the ratio between the original and the new pattern.

Work out the new length of the centre back and width of the new pocket.