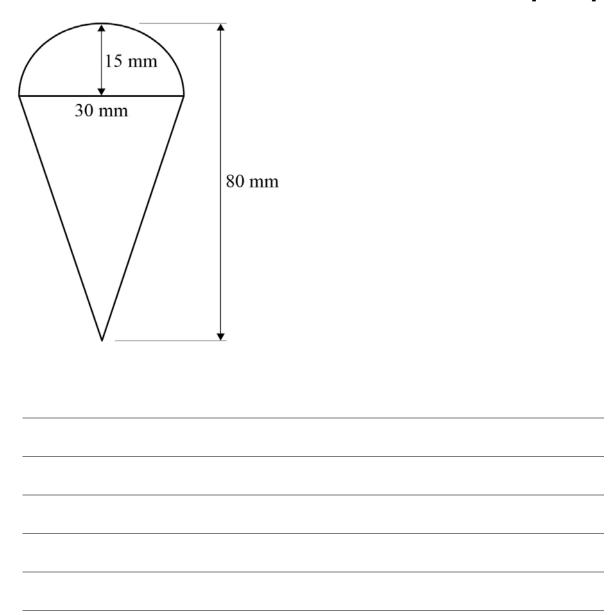

# [4 marks]

The shape of an ice cream cone is embroidered onto the fashion top pocket.

The stitch type uses 50mm of thread for every 10mm stitched.

How much thread is needed to stitch the design shown in the diagram below?

[3 marks]