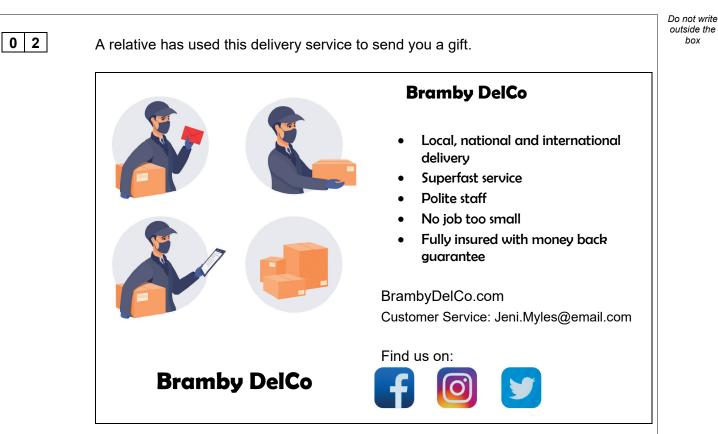

Do not write outside the box

9

IB/M/Nov21/8720W

You are extremely unhappy with the service you received from Bramby DelCo.

Write an email to Jeni Myles giving an account of what happened and why you are unhappy.

You should include:

- the main details of what happened
- why you are unhappy
- what you think Bramby DelCo should do.

Remember to:

- plan your answer
- use correct spelling, punctuation and grammar
- write accurately in sentences and paragraphs.

[9 marks] [+ 9 marks for SPaG]

Plan your answer here:

| Write the email in the space below:                | Do not write<br>outside the<br>box |
|----------------------------------------------------|------------------------------------|
| New Message                                        |                                    |
| To Jeni.Myles@email.com                            |                                    |
| Send Cc                                            |                                    |
| Subject:                                           |                                    |
|                                                    |                                    |
| =                                                  |                                    |
|                                                    |                                    |
|                                                    |                                    |
|                                                    |                                    |
|                                                    |                                    |
|                                                    |                                    |
|                                                    |                                    |
|                                                    |                                    |
|                                                    |                                    |
|                                                    |                                    |
|                                                    |                                    |
|                                                    |                                    |
|                                                    |                                    |
|                                                    |                                    |
|                                                    |                                    |
|                                                    |                                    |
|                                                    |                                    |
| More space is available on the next page if needed |                                    |