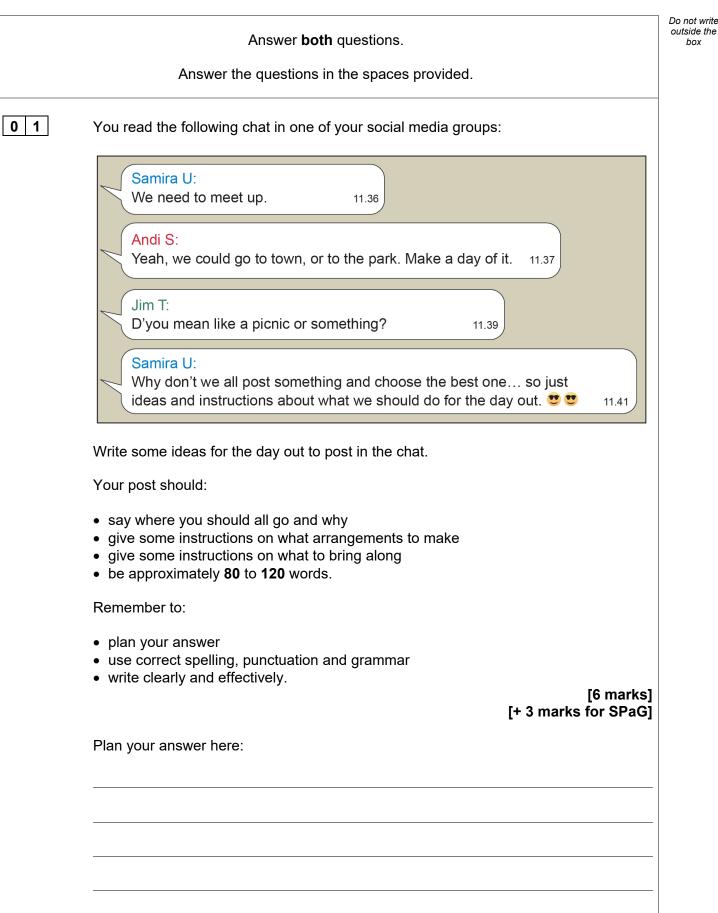

| Write your post here:                              | Do not w<br>outside t<br>box |
|----------------------------------------------------|------------------------------|
|                                                    |                              |
|                                                    |                              |
|                                                    |                              |
|                                                    |                              |
|                                                    |                              |
|                                                    |                              |
|                                                    |                              |
|                                                    |                              |
|                                                    |                              |
|                                                    |                              |
|                                                    |                              |
|                                                    |                              |
|                                                    |                              |
|                                                    |                              |
|                                                    |                              |
|                                                    |                              |
|                                                    |                              |
|                                                    |                              |
|                                                    |                              |
| More space is available on the next page if needed |                              |