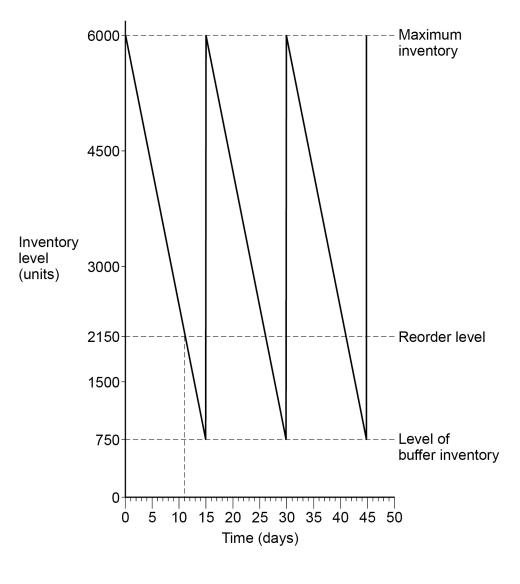

The supplier of a vital component closed suddenly in early 2020 disrupting DT's supply chain. DT's usual pattern of inventory control for this component is shown in **Figure 1**.

DT was forced to buy this component from a new and more expensive supplier.

DT stated: 'We had no contingency plan. It was impossible for us to find alternative supplies quickly enough to fulfil all our existing orders. The new supplies had higher levels of defects.'

0 3

| 03.1 | With reference to <b>Figure 1</b> , calculate the lead time.<br>[2 marks]                       | Do not write<br>outside the<br>box |
|------|-------------------------------------------------------------------------------------------------|------------------------------------|
|      |                                                                                                 |                                    |
| 03.2 | With reference to <b>Figure 1</b> , calculate the re-order quantity. [2 marks]                  |                                    |
|      |                                                                                                 | 2                                  |
| 03.3 | With reference to <b>Figure 1</b> , calculate how much inventory DT uses each day.<br>[2 marks] |                                    |
|      |                                                                                                 | 2                                  |
|      | Turn over for the next question                                                                 |                                    |
|      |                                                                                                 |                                    |
|      |                                                                                                 |                                    |

| 0 3.5 | Analyse how contingency planning might have helped DT maintain its |           | Do not write<br>outside the<br>box |
|-------|--------------------------------------------------------------------|-----------|------------------------------------|
|       | competitiveness.                                                   | [0 marka] |                                    |
|       |                                                                    | [9 marks] |                                    |
|       |                                                                    |           |                                    |
|       |                                                                    |           |                                    |
|       |                                                                    |           |                                    |
|       |                                                                    |           |                                    |
|       |                                                                    |           |                                    |
|       |                                                                    |           |                                    |
|       |                                                                    |           |                                    |
|       |                                                                    |           |                                    |
|       |                                                                    |           |                                    |
|       |                                                                    |           |                                    |
|       |                                                                    |           |                                    |
|       |                                                                    |           |                                    |
|       |                                                                    |           |                                    |
|       |                                                                    |           |                                    |
|       |                                                                    |           |                                    |
|       |                                                                    |           |                                    |
|       |                                                                    |           |                                    |
|       |                                                                    |           |                                    |
|       |                                                                    |           |                                    |
|       |                                                                    |           |                                    |
|       |                                                                    |           |                                    |
|       |                                                                    |           |                                    |
|       |                                                                    |           |                                    |
|       |                                                                    |           |                                    |
|       |                                                                    |           |                                    |
|       |                                                                    |           |                                    |
|       |                                                                    |           |                                    |
|       |                                                                    |           |                                    |
|       |                                                                    |           | 9                                  |
|       |                                                                    |           |                                    |