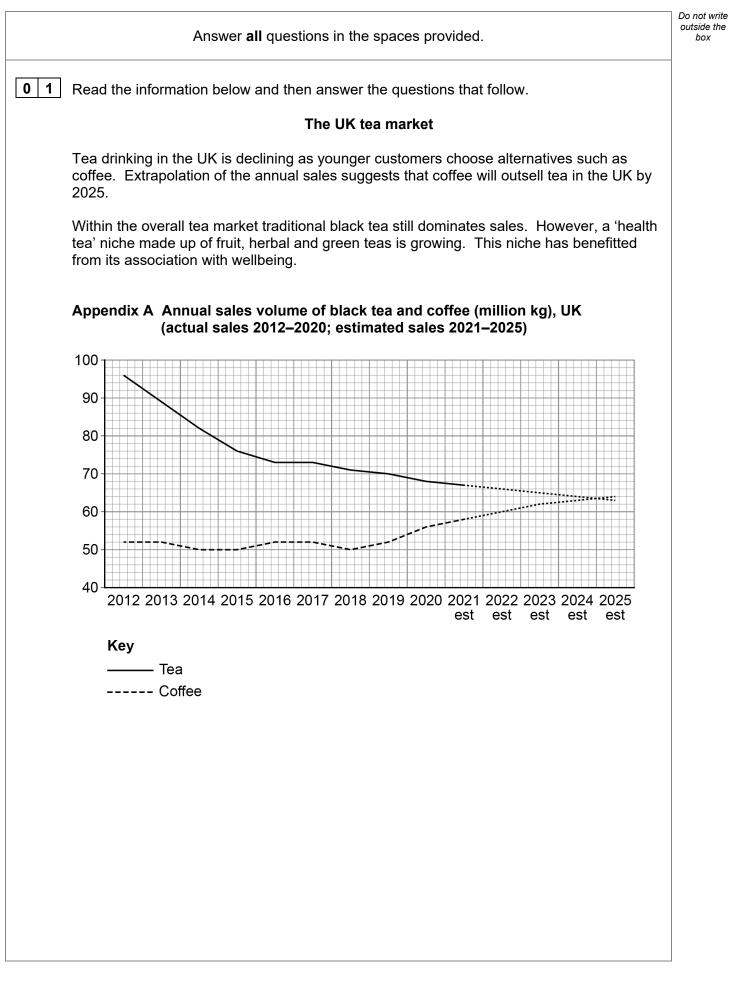

**1** What is meant by the term extrapolation?

[2 marks]

2

0 1.

| 0 1.2 | Using <b>Appendix B</b> , calculate the combined market share of the top four tea brands in                                                | Do not write<br>outside the<br>box |
|-------|--------------------------------------------------------------------------------------------------------------------------------------------|------------------------------------|
|       | 2019.<br>[3 marks]                                                                                                                         |                                    |
|       |                                                                                                                                            |                                    |
|       |                                                                                                                                            |                                    |
|       |                                                                                                                                            | 3                                  |
| 0 1.3 | Using the data in <b>Appendix D</b> , explain <b>one</b> benefit of the use of market segmentation to a business selling tea.<br>[4 marks] |                                    |
|       |                                                                                                                                            |                                    |
|       |                                                                                                                                            |                                    |
|       |                                                                                                                                            |                                    |
|       |                                                                                                                                            |                                    |
|       |                                                                                                                                            |                                    |
|       |                                                                                                                                            | 4                                  |
|       |                                                                                                                                            |                                    |
|       |                                                                                                                                            |                                    |
|       | Turn over for the next question                                                                                                            |                                    |
|       |                                                                                                                                            |                                    |
|       |                                                                                                                                            |                                    |
|       |                                                                                                                                            |                                    |
|       |                                                                                                                                            |                                    |
|       | Turn over ▶                                                                                                                                | •                                  |