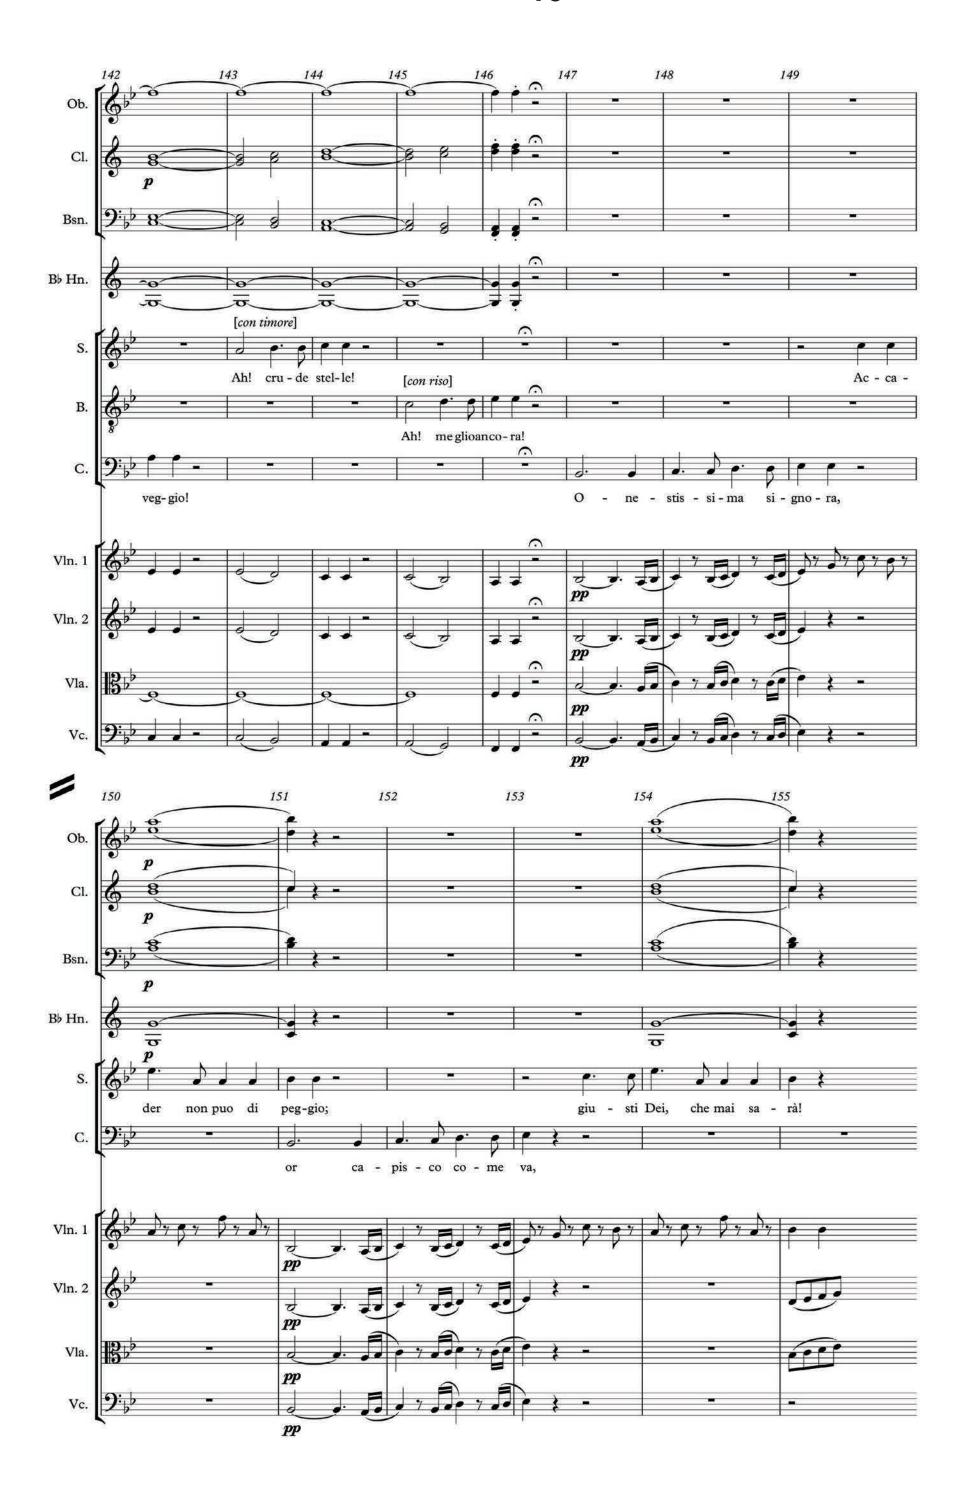

A-level MUSIC

Component 1 Appraising music June 2022

7272/W

**Scores for Section B Analysis** 

## **Question 22: Baroque solo concerto**

















# **Question 23: The operas of Mozart**













## **BLANK PAGE**

# Question 24: The piano music of Chopin, Brahms and Grieg

















# **END OF SCORES**

#### **BLANK PAGE**

#### Copyright information

For confidentiality purposes, all acknowledgements of third-party copyright material are published in a separate booklet. This booklet is published after each live examination series and is available for free download from www.aqa.org.uk.

Permission to reproduce all copyright material has been applied for. In some cases, efforts to contact copyright-holders may have been unsuccessful and AQA will be happy to rectify any omissions of acknowledgements. If you have any queries please contact the Copyright Team.

Copyright © 2022 AQA and its licensors. All rights reserved.