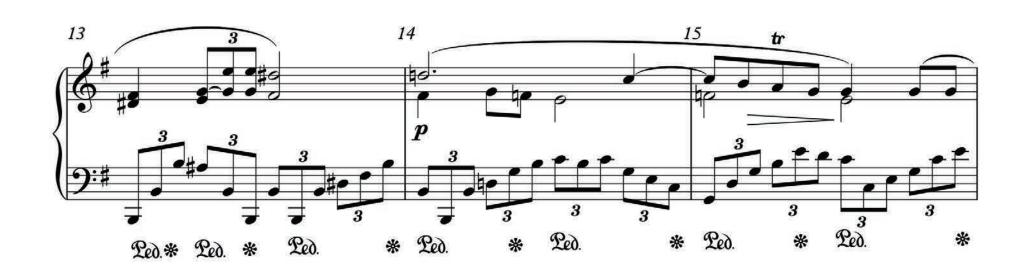

A-level MUSIC

Component 1 Appraising music June 2022

7272/W

**Scores for Section B Analysis** 

## **Question 22: Baroque solo concerto**

















# **Question 23: The operas of Mozart**













## **BLANK PAGE**

# Question 24: The piano music of Chopin, Brahms and Grieg

















# **END OF SCORES**

#### **BLANK PAGE**

#### Copyright information

For confidentiality purposes, all acknowledgements of third-party copyright material are published in a separate booklet. This booklet is published after each live examination series and is available for free download from www.aqa.org.uk.

Permission to reproduce all copyright material has been applied for. In some cases, efforts to contact copyright-holders may have been unsuccessful and AQA will be happy to rectify any omissions of acknowledgements. If you have any queries please contact the Copyright Team.

Copyright © 2022 AQA and its licensors. All rights reserved.