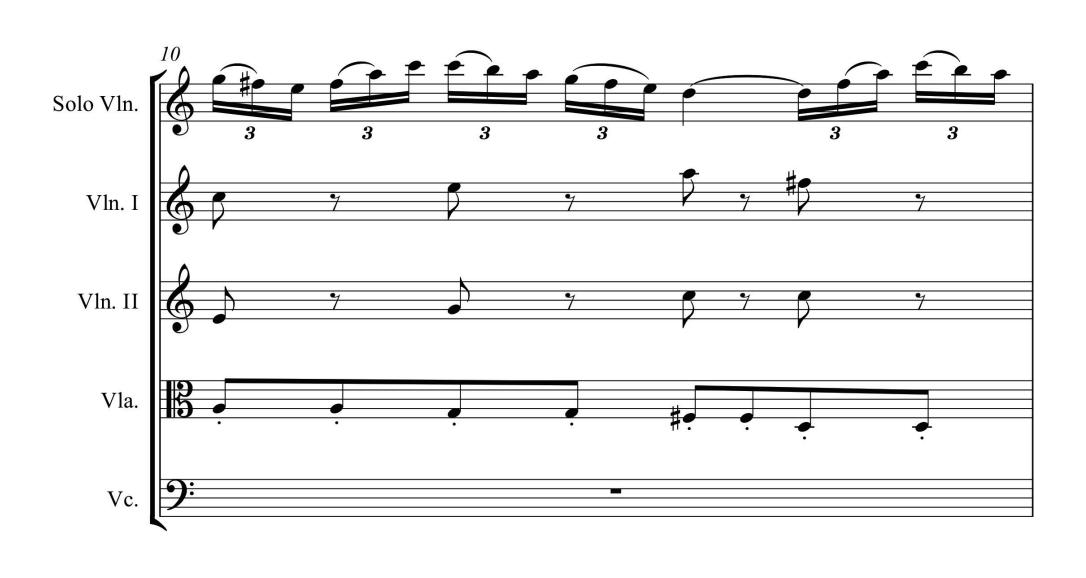

A-level MUSIC

Component 1 Appraising music June 2022

7272/W

**Scores for Section B Analysis** 

## **Question 22: Baroque solo concerto**

















# **Question 23: The operas of Mozart**













## **BLANK PAGE**

# Question 24: The piano music of Chopin, Brahms and Grieg

















# **END OF SCORES**

#### **BLANK PAGE**

#### Copyright information

For confidentiality purposes, all acknowledgements of third-party copyright material are published in a separate booklet. This booklet is published after each live examination series and is available for free download from www.aqa.org.uk.

Permission to reproduce all copyright material has been applied for. In some cases, efforts to contact copyright-holders may have been unsuccessful and AQA will be happy to rectify any omissions of acknowledgements. If you have any queries please contact the Copyright Team.

Copyright © 2022 AQA and its licensors. All rights reserve