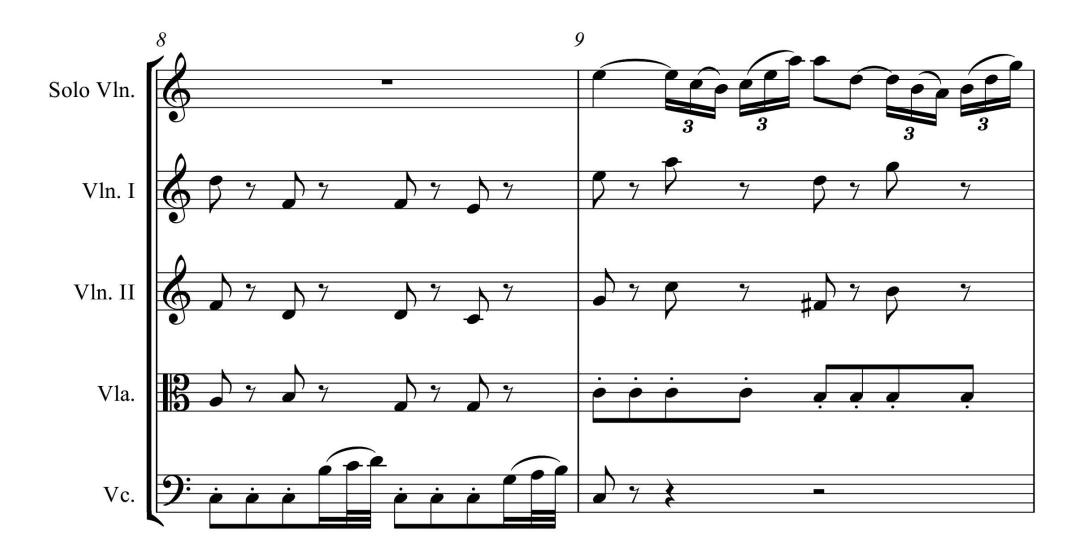

A-level MUSIC

Component 1 Appraising music June 2022

7272/W

**Scores for Section B Analysis** 

## **Question 22: Baroque solo concerto**

















# **Question 23: The operas of Mozart**













## **BLANK PAGE**

# Question 24: The piano music of Chopin, Brahms and Grieg

















# **END OF SCORES**

#### **BLANK PAGE**

#### Copyright information

For confidentiality purposes, all acknowledgements of third-party copyright material are published in a separate booklet. This booklet is published after each live examination series and is available for free download from www.aqa.org.uk.

Permission to reproduce all copyright material has been applied for. In some cases, efforts to contact copyright-holders may have been unsuccessful and AQA will be happy to rectify any omissions of acknowledgements. If you have any queries please contact the Copyright Team.

Copyright © 2022 AQA and its licensors. All rights reser