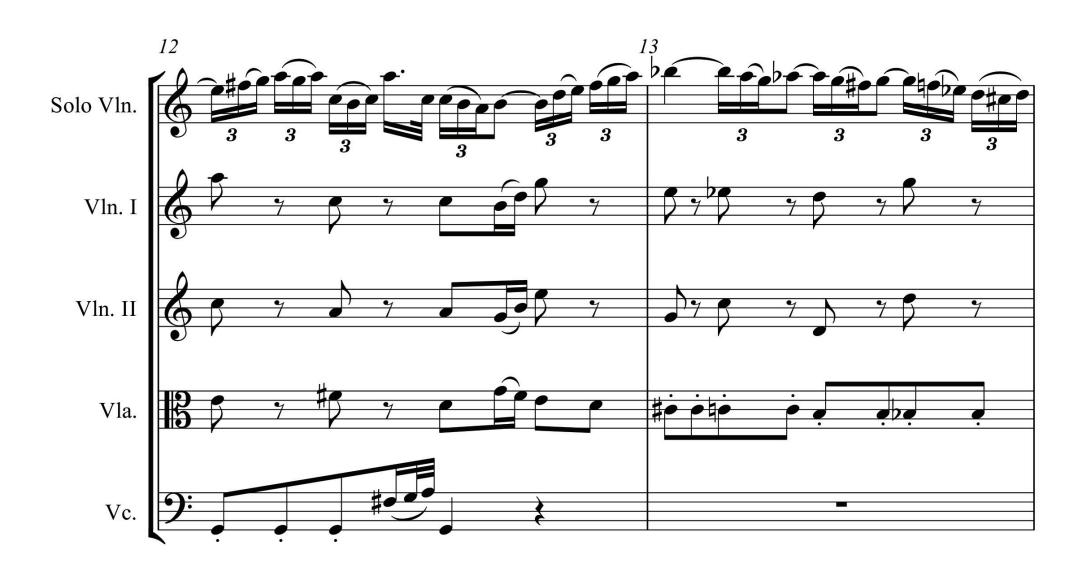

A-level MUSIC

Component 1 Appraising music June 2022

7272/W

**Scores for Section B Analysis** 

## **Question 22: Baroque solo concerto**

















# **Question 23: The operas of Mozart**













## **BLANK PAGE**

# Question 24: The piano music of Chopin, Brahms and Grieg

















# **END OF SCORES**

#### **BLANK PAGE**

#### Copyright information

For confidentiality purposes, all acknowledgements of third-party copyright material are published in a separate booklet. This booklet is published after each live examination series and is available for free download from www.aqa.org.uk.

Permission to reproduce all copyright material has been applied for. In some cases, efforts to contact copyright-holders may have been unsuccessful and AQA will be happy to rectify any omissions of acknowledgements. If you have any queries please contact the Copyright Team.

Copyright © 2022 AQA and its licensors. All rights reserved.