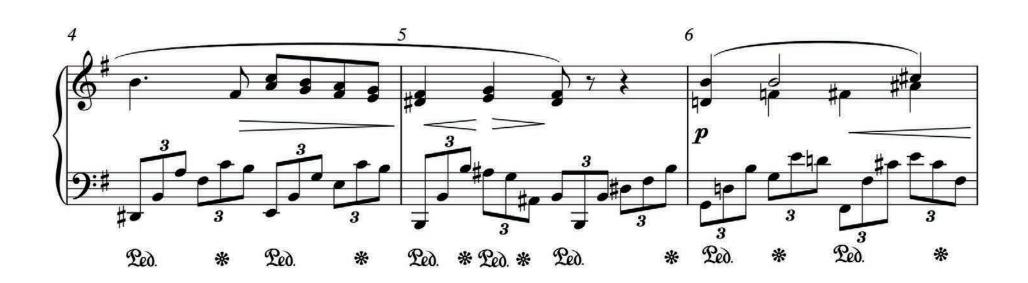

A-level MUSIC

Component 1 Appraising music June 2022

7272/W

**Scores for Section B Analysis** 

## **Question 22: Baroque solo concerto**

















# **Question 23: The operas of Mozart**













## **BLANK PAGE**

# Question 24: The piano music of Chopin, Brahms and Grieg

















# **END OF SCORES**

#### **BLANK PAGE**

#### Copyright information

For confidentiality purposes, all acknowledgements of third-party copyright material are published in a separate booklet. This booklet is published after each live examination series and is available for free download from www.aqa.org.uk.

Permission to reproduce all copyright material has been applied for. In some cases, efforts to contact copyright-holders may have been unsuccessful and AQA will be happy to rectify any omissions of acknowledgements. If you have any queries please contact the Copyright Team.

Copyright © 2022 AQA and its licensors. All rights reserved.