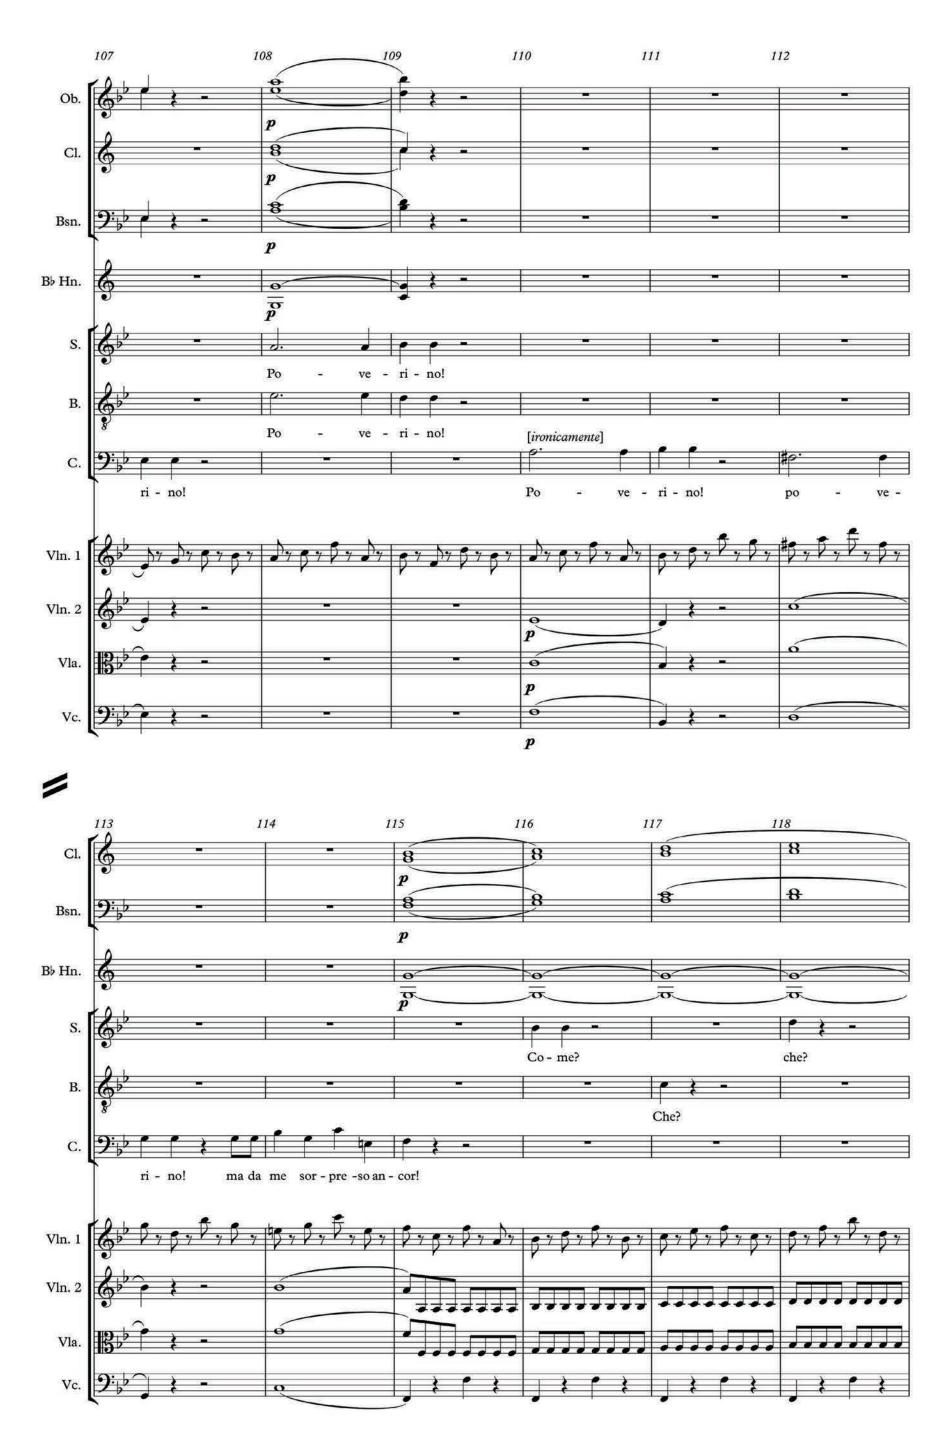

A-level MUSIC

Component 1 Appraising music June 2022

7272/W

**Scores for Section B Analysis** 

## **Question 22: Baroque solo concerto**

















# **Question 23: The operas of Mozart**













## **BLANK PAGE**

# Question 24: The piano music of Chopin, Brahms and Grieg

















# **END OF SCORES**

#### **BLANK PAGE**

#### Copyright information

For confidentiality purposes, all acknowledgements of third-party copyright material are published in a separate booklet. This booklet is published after each live examination series and is available for free download from www.aqa.org.uk.

Permission to reproduce all copyright material has been applied for. In some cases, efforts to contact copyright-holders may have been unsuccessful and AQA will be happy to rectify any omissions of acknowledgements. If you have any queries please contact the Copyright Team.

Copyright © 2022 AQA and its licensors. All rights reserved.