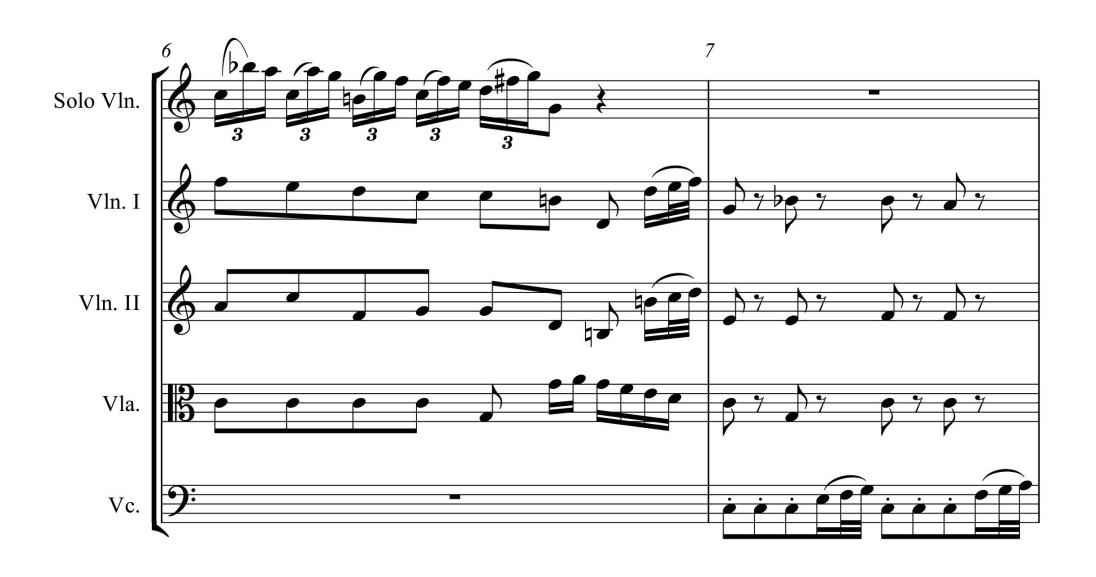

A-level MUSIC

Component 1 Appraising music June 2022

7272/W

**Scores for Section B Analysis** 

## **Question 22: Baroque solo concerto**

















# **Question 23: The operas of Mozart**













## **BLANK PAGE**

# Question 24: The piano music of Chopin, Brahms and Grieg

















# **END OF SCORES**

#### **BLANK PAGE**

#### Copyright information

For confidentiality purposes, all acknowledgements of third-party copyright material are published in a separate booklet. This booklet is published after each live examination series and is available for free download from www.aqa.org.uk.

Permission to reproduce all copyright material has been applied for. In some cases, efforts to contact copyright-holders may have been unsuccessful and AQA will be happy to rectify any omissions of acknowledgements. If you have any queries please contact the Copyright Team.

Copyright © 2022 AQA and its licensors. All rights res