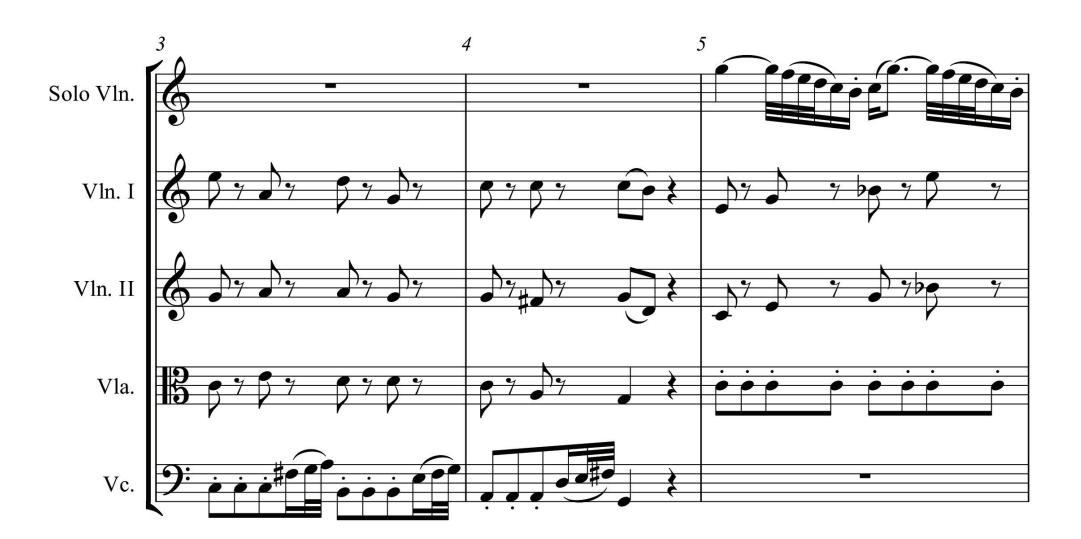

A-level MUSIC

Component 1 Appraising music June 2022

7272/W

**Scores for Section B Analysis** 

## **Question 22: Baroque solo concerto**

















# **Question 23: The operas of Mozart**













## **BLANK PAGE**

# Question 24: The piano music of Chopin, Brahms and Grieg

















# **END OF SCORES**

#### **BLANK PAGE**

#### Copyright information

For confidentiality purposes, all acknowledgements of third-party copyright material are published in a separate booklet. This booklet is published after each live examination series and is available for free download from www.aqa.org.uk.

Permission to reproduce all copyright material has been applied for. In some cases, efforts to contact copyright-holders may have been unsuccessful and AQA will be happy to rectify any omissions of acknowledgements. If you have any queries please contact the Copyright Team.

Copyright © 2022 AQA and its licensors. All rights r