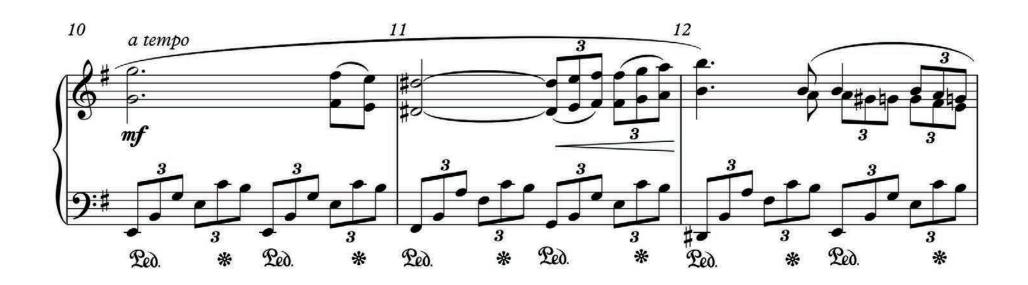

A-level MUSIC

Component 1 Appraising music June 2022

7272/W

**Scores for Section B Analysis** 

## **Question 22: Baroque solo concerto**

















# **Question 23: The operas of Mozart**













## **BLANK PAGE**

# Question 24: The piano music of Chopin, Brahms and Grieg

















# **END OF SCORES**

#### **BLANK PAGE**

#### Copyright information

For confidentiality purposes, all acknowledgements of third-party copyright material are published in a separate booklet. This booklet is published after each live examination series and is available for free download from www.aqa.org.uk.

Permission to reproduce all copyright material has been applied for. In some cases, efforts to contact copyright-holders may have been unsuccessful and AQA will be happy to rectify any omissions of acknowledgements. If you have any queries please contact the Copyright Team.

Copyright © 2022 AQA and its licensors. All rights reserved.