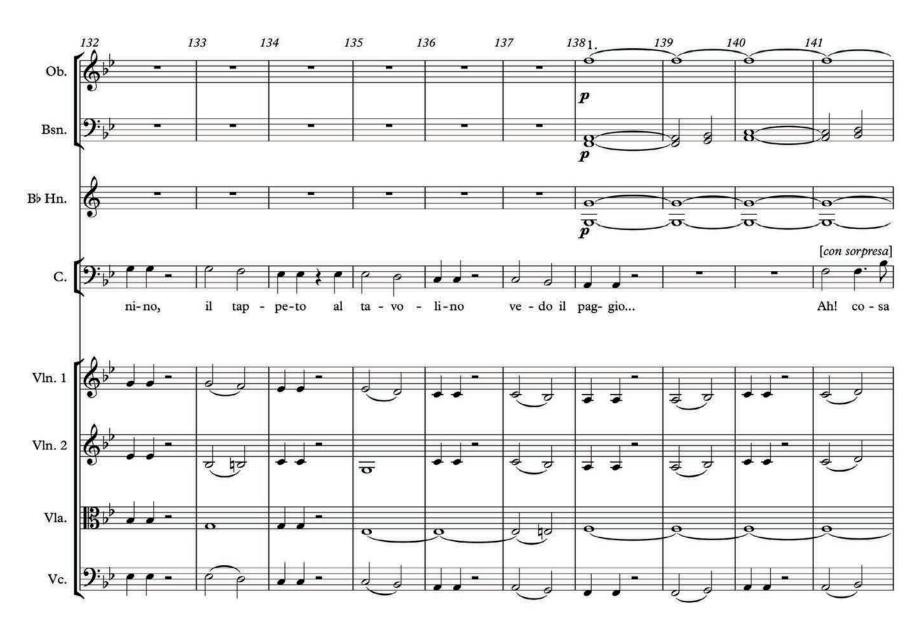

A-level MUSIC

Component 1 Appraising music June 2022

7272/W

**Scores for Section B Analysis** 

## **Question 22: Baroque solo concerto**

















# **Question 23: The operas of Mozart**













## **BLANK PAGE**

# Question 24: The piano music of Chopin, Brahms and Grieg

















# **END OF SCORES**

#### **BLANK PAGE**

#### Copyright information

For confidentiality purposes, all acknowledgements of third-party copyright material are published in a separate booklet. This booklet is published after each live examination series and is available for free download from www.aqa.org.uk.

Permission to reproduce all copyright material has been applied for. In some cases, efforts to contact copyright-holders may have been unsuccessful and AQA will be happy to rectify any omissions of acknowledgements. If you have any queries please contact the Copyright Team.

Copyright © 2022 AQA and its licensors. All rights reserved.