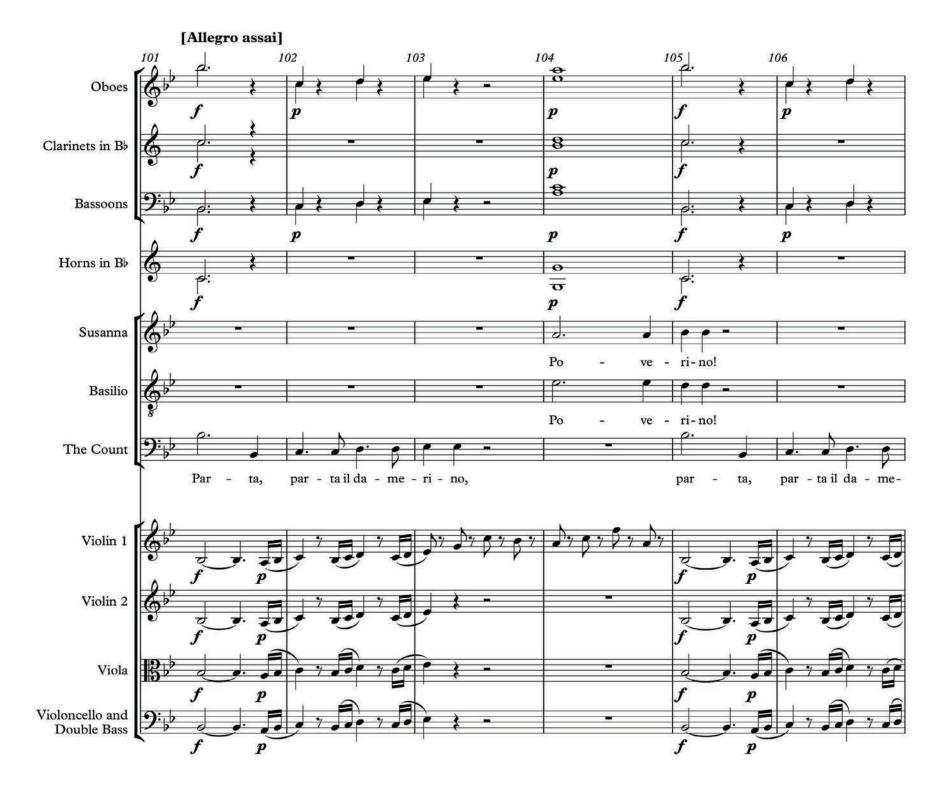

A-level MUSIC

Component 1 Appraising music June 2022

7272/W

**Scores for Section B Analysis** 

## **Question 22: Baroque solo concerto**

















# **Question 23: The operas of Mozart**













## **BLANK PAGE**

# Question 24: The piano music of Chopin, Brahms and Grieg

















# **END OF SCORES**

#### **BLANK PAGE**

#### Copyright information

For confidentiality purposes, all acknowledgements of third-party copyright material are published in a separate booklet. This booklet is published after each live examination series and is available for free download from www.aqa.org.uk.

Permission to reproduce all copyright material has been applied for. In some cases, efforts to contact copyright-holders may have been unsuccessful and AQA will be happy to rectify any omissions of acknowledgements. If you have any queries please contact the Copyright Team.

Copyright © 2022 AQA and its licensors. All rights reserved.