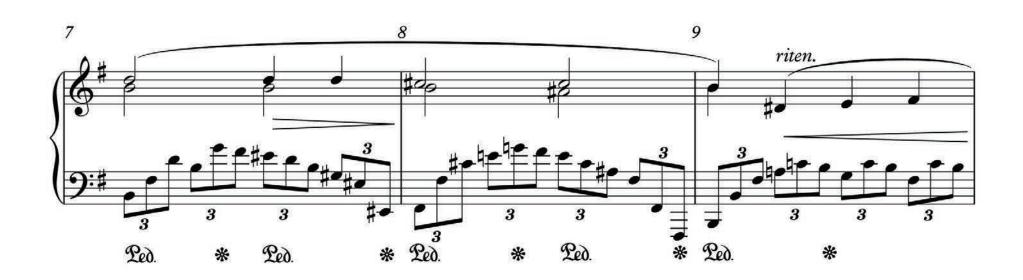

A-level MUSIC

Component 1 Appraising music June 2022

7272/W

**Scores for Section B Analysis** 

## **Question 22: Baroque solo concerto**

















# **Question 23: The operas of Mozart**













## **BLANK PAGE**

# Question 24: The piano music of Chopin, Brahms and Grieg

















# **END OF SCORES**

#### **BLANK PAGE**

#### Copyright information

For confidentiality purposes, all acknowledgements of third-party copyright material are published in a separate booklet. This booklet is published after each live examination series and is available for free download from www.aqa.org.uk.

Permission to reproduce all copyright material has been applied for. In some cases, efforts to contact copyright-holders may have been unsuccessful and AQA will be happy to rectify any omissions of acknowledgements. If you have any queries please contact the Copyright Team.

Copyright © 2022 AQA and its licensors. All rights reserved.