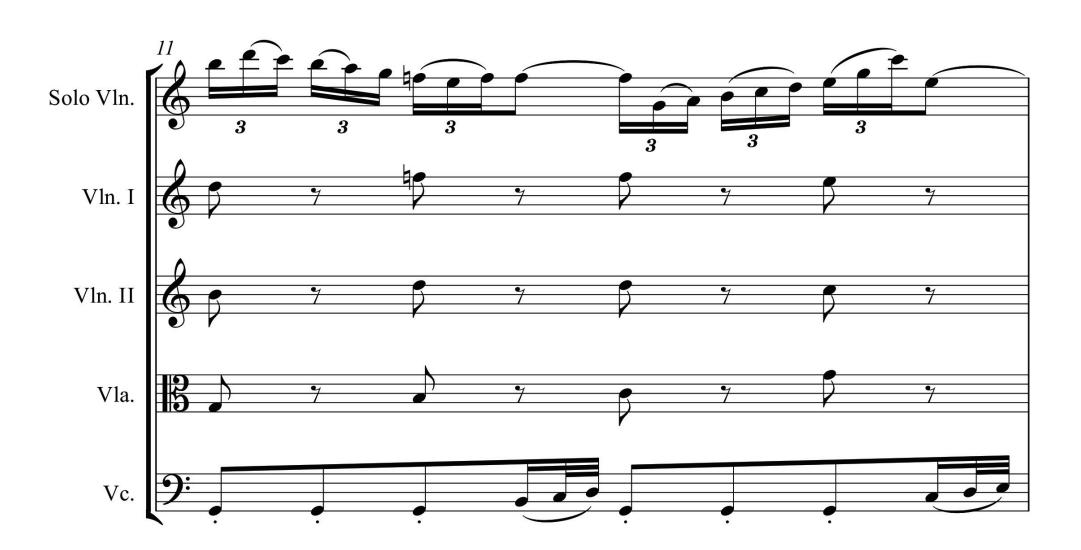

A-level MUSIC

Component 1 Appraising music June 2022

7272/W

**Scores for Section B Analysis** 

## **Question 22: Baroque solo concerto**

















# **Question 23: The operas of Mozart**













## **BLANK PAGE**

# Question 24: The piano music of Chopin, Brahms and Grieg

















# **END OF SCORES**

#### **BLANK PAGE**

#### Copyright information

For confidentiality purposes, all acknowledgements of third-party copyright material are published in a separate booklet. This booklet is published after each live examination series and is available for free download from www.aqa.org.uk.

Permission to reproduce all copyright material has been applied for. In some cases, efforts to contact copyright-holders may have been unsuccessful and AQA will be happy to rectify any omissions of acknowledgements. If you have any queries please contact the Copyright Team.

Copyright © 2022 AQA and its licensors. All rights reserved.