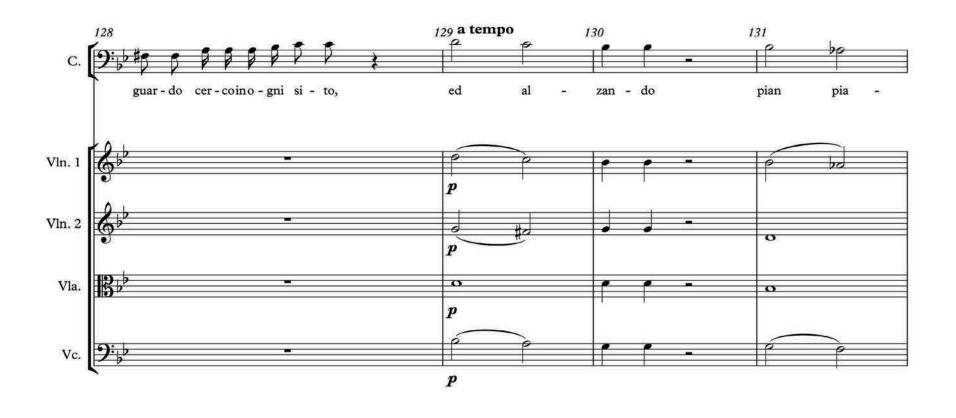

A-level MUSIC

Component 1 Appraising music June 2022

7272/W

**Scores for Section B Analysis** 

## **Question 22: Baroque solo concerto**

















# **Question 23: The operas of Mozart**













## **BLANK PAGE**

# Question 24: The piano music of Chopin, Brahms and Grieg

















# **END OF SCORES**

#### **BLANK PAGE**

#### Copyright information

For confidentiality purposes, all acknowledgements of third-party copyright material are published in a separate booklet. This booklet is published after each live examination series and is available for free download from www.aqa.org.uk.

Permission to reproduce all copyright material has been applied for. In some cases, efforts to contact copyright-holders may have been unsuccessful and AQA will be happy to rectify any omissions of acknowledgements. If you have any queries please contact the Copyright Team.

Copyright © 2022 AQA and its licensors. All rights reserved.