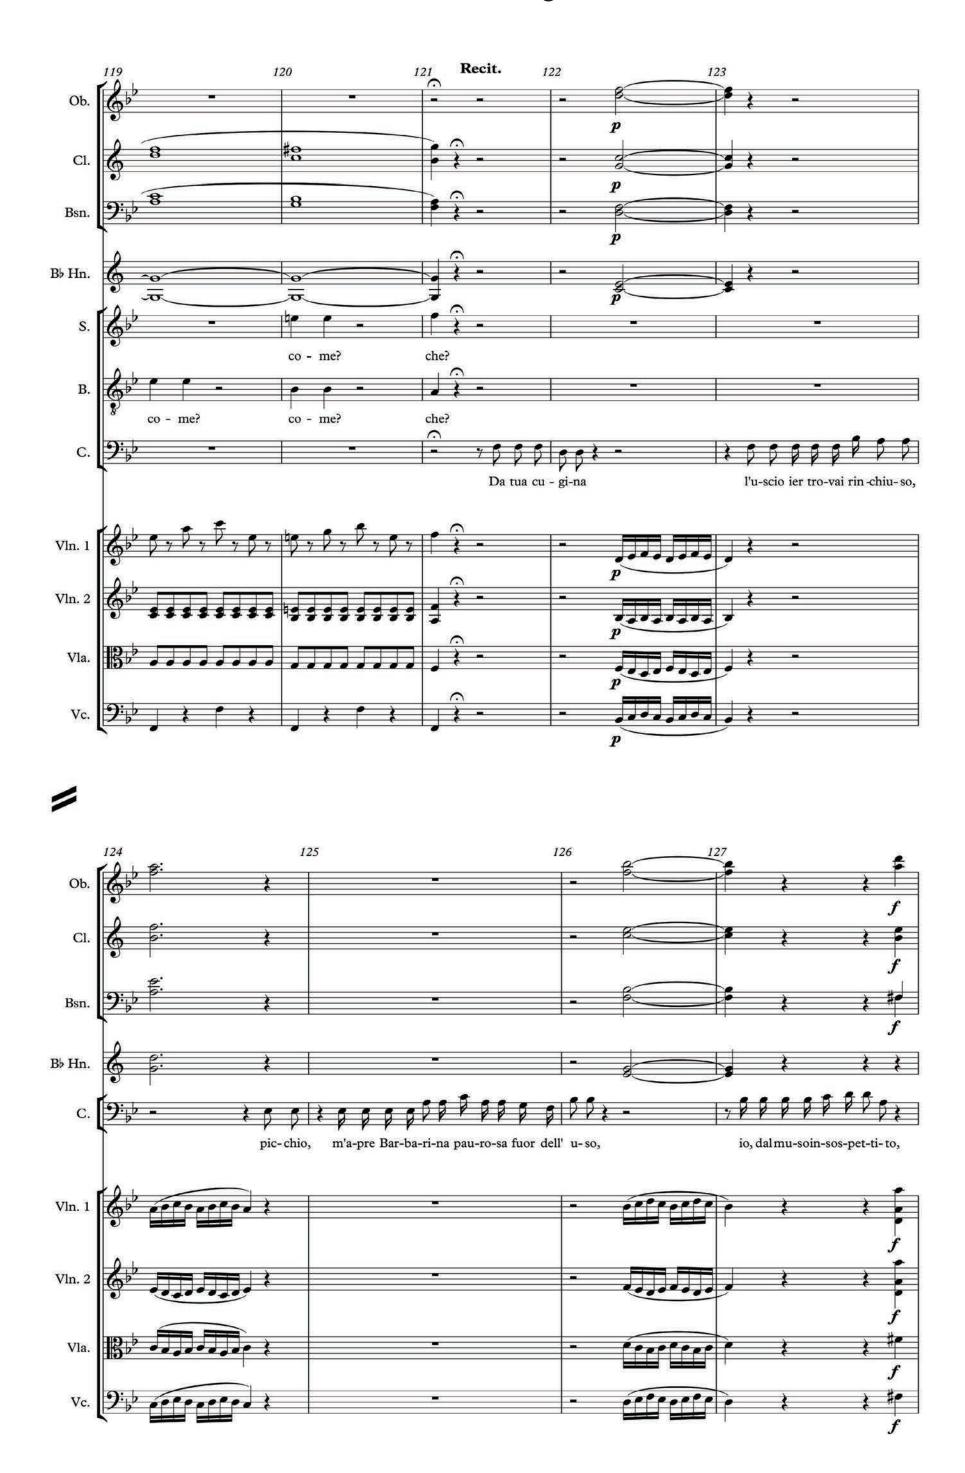

A-level MUSIC

Component 1 Appraising music June 2022

7272/W

**Scores for Section B Analysis** 

## **Question 22: Baroque solo concerto**

















# **Question 23: The operas of Mozart**













## **BLANK PAGE**

# Question 24: The piano music of Chopin, Brahms and Grieg

















# **END OF SCORES**

#### **BLANK PAGE**

#### Copyright information

For confidentiality purposes, all acknowledgements of third-party copyright material are published in a separate booklet. This booklet is published after each live examination series and is available for free download from www.aqa.org.uk.

Permission to reproduce all copyright material has been applied for. In some cases, efforts to contact copyright-holders may have been unsuccessful and AQA will be happy to rectify any omissions of acknowledgements. If you have any queries please contact the Copyright Team.

Copyright © 2022 AQA and its licensors. All rights reserved.