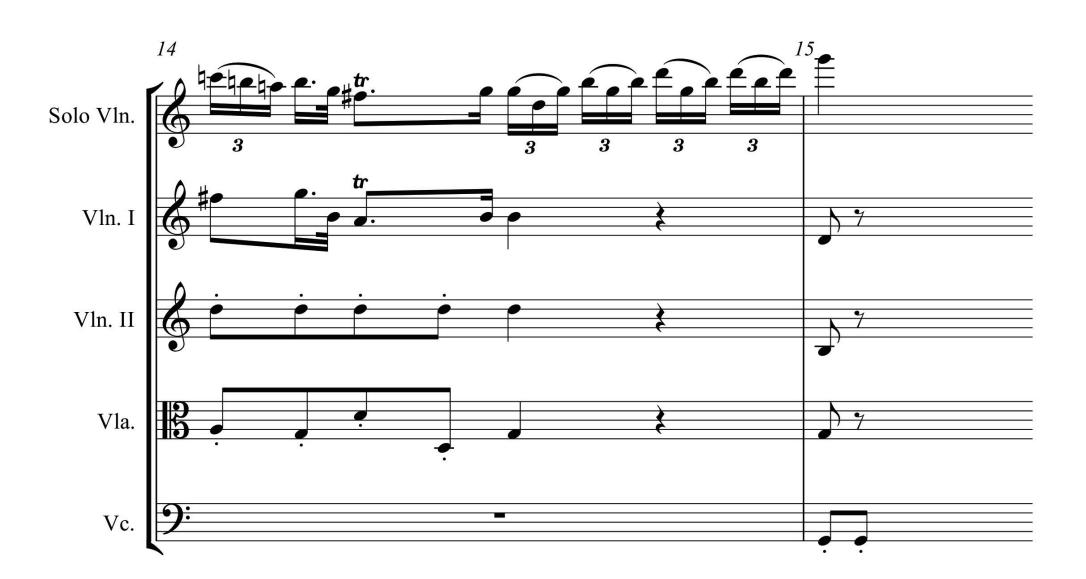

A-level MUSIC

Component 1 Appraising music June 2022

7272/W

**Scores for Section B Analysis** 

## **Question 22: Baroque solo concerto**

















# **Question 23: The operas of Mozart**













## **BLANK PAGE**

# Question 24: The piano music of Chopin, Brahms and Grieg

















# **END OF SCORES**

#### **BLANK PAGE**

#### Copyright information

For confidentiality purposes, all acknowledgements of third-party copyright material are published in a separate booklet. This booklet is published after each live examination series and is available for free download from www.aqa.org.uk.

Permission to reproduce all copyright material has been applied for. In some cases, efforts to contact copyright-holders may have been unsuccessful and AQA will be happy to rectify any omissions of acknowledgements. If you have any queries please contact the Copyright Team.

Copyright © 2022 AQA and its licensors. All rights reserved.