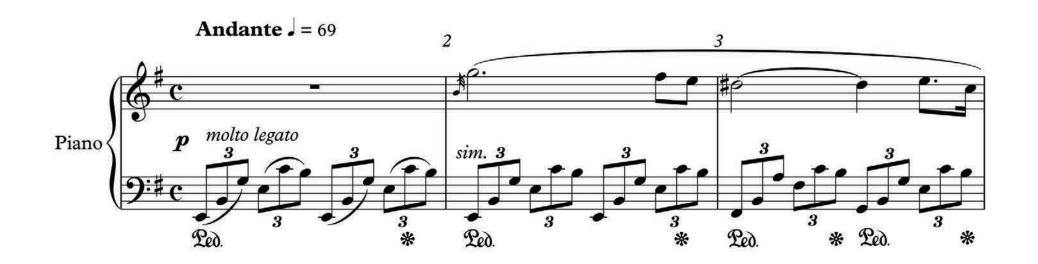

A-level MUSIC

Component 1 Appraising music June 2022

7272/W

**Scores for Section B Analysis** 

## **Question 22: Baroque solo concerto**

















# **Question 23: The operas of Mozart**













## **BLANK PAGE**

# Question 24: The piano music of Chopin, Brahms and Grieg

















# **END OF SCORES**

#### **BLANK PAGE**

#### Copyright information

For confidentiality purposes, all acknowledgements of third-party copyright material are published in a separate booklet. This booklet is published after each live examination series and is available for free download from www.aqa.org.uk.

Permission to reproduce all copyright material has been applied for. In some cases, efforts to contact copyright-holders may have been unsuccessful and AQA will be happy to rectify any omissions of acknowledgements. If you have any queries please contact the Copyright Team.

Copyright © 2022 AQA and its licensors. All rights reserved.