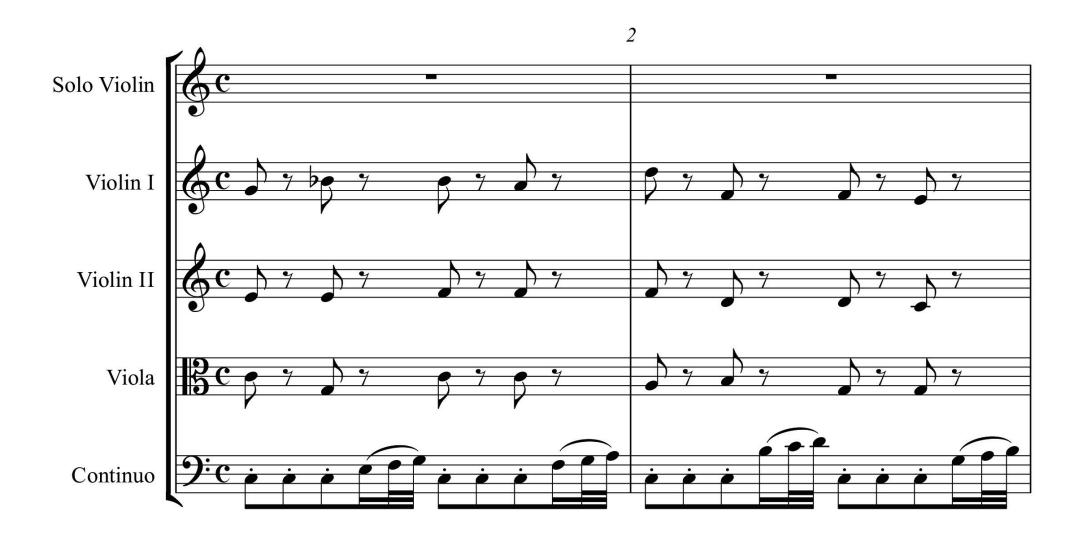

A-level MUSIC

Component 1 Appraising music June 2022

7272/W

**Scores for Section B Analysis** 

## **Question 22: Baroque solo concerto**

















# **Question 23: The operas of Mozart**













## **BLANK PAGE**

# Question 24: The piano music of Chopin, Brahms and Grieg

















# **END OF SCORES**

#### **BLANK PAGE**

#### Copyright information

For confidentiality purposes, all acknowledgements of third-party copyright material are published in a separate booklet. This booklet is published after each live examination series and is available for free download from www.aqa.org.uk.

Permission to reproduce all copyright material has been applied for. In some cases, efforts to contact copyright-holders may have been unsuccessful and AQA will be happy to rectify any omissions of acknowledgements. If you have any queries please contact the Copyright Team.

Copyright © 2022 AQA and its licensors. All rights