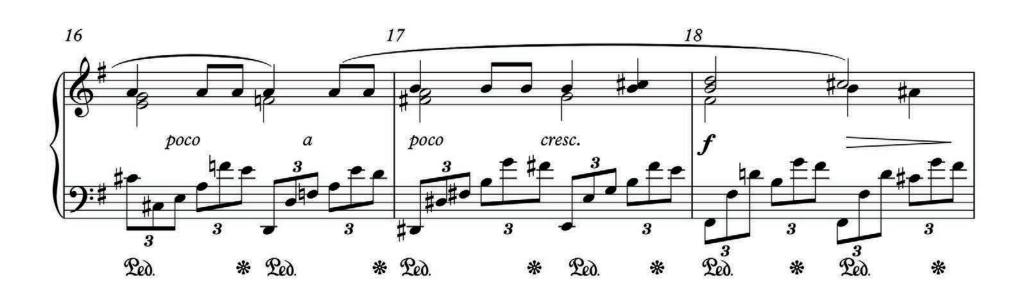

A-level MUSIC

Component 1 Appraising music June 2022

7272/W

**Scores for Section B Analysis** 

## **Question 22: Baroque solo concerto**

















# **Question 23: The operas of Mozart**













## **BLANK PAGE**

# Question 24: The piano music of Chopin, Brahms and Grieg

















# **END OF SCORES**

#### **BLANK PAGE**

#### Copyright information

For confidentiality purposes, all acknowledgements of third-party copyright material are published in a separate booklet. This booklet is published after each live examination series and is available for free download from www.aqa.org.uk.

Permission to reproduce all copyright material has been applied for. In some cases, efforts to contact copyright-holders may have been unsuccessful and AQA will be happy to rectify any omissions of acknowledgements. If you have any queries please contact the Copyright Team.

Copyright © 2022 AQA and its licensors. All rights reserved.