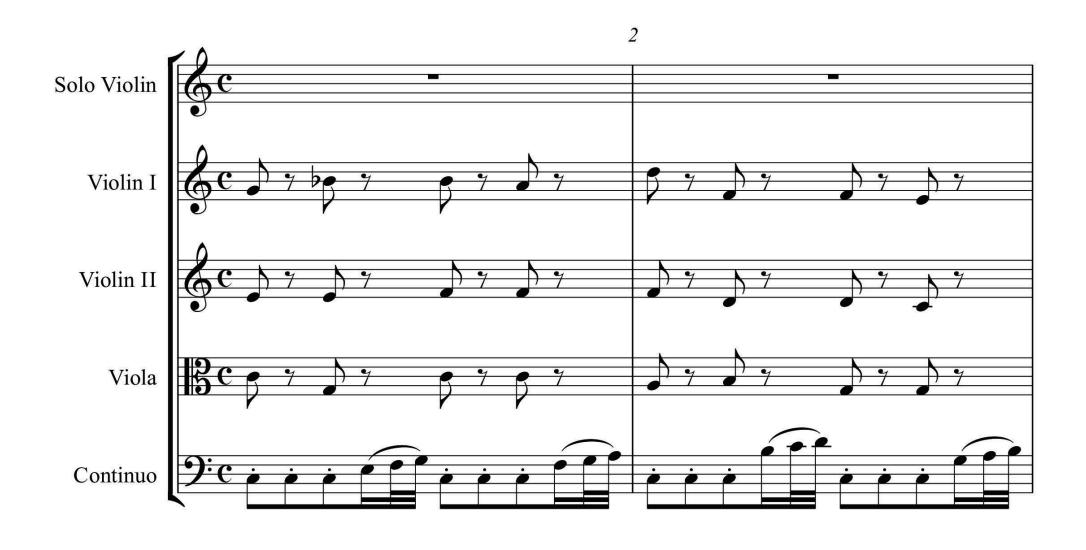

Z



A-level MUSIC

Component 1 Appraising music June 2022

7272/W

**Scores for Section B Analysis** 

## **Question 22: Baroque solo concerto**

















# **Question 23: The operas of Mozart**













## **BLANK PAGE**

## Question 24: The piano music of Chopin, Brahms and Grieg

















# **END OF SCORES**

#### **BLANK PAGE**

#### **Copyright information**

For confidentiality purposes, all acknowledgements of third-party copyright material are published in a separate booklet. This booklet is published after each live examination series and is available for free download from www.aqa.org.uk.

Permission to reproduce all copyright material has been applied for. In some cases, efforts to contact copyright-holders may have been unsuccessful and AQA will be happy to rectify any omissions of acknowledgements. If you have any queries please contact the Copyright Team.

Copyright © 2022 AQA and its licensors. All r