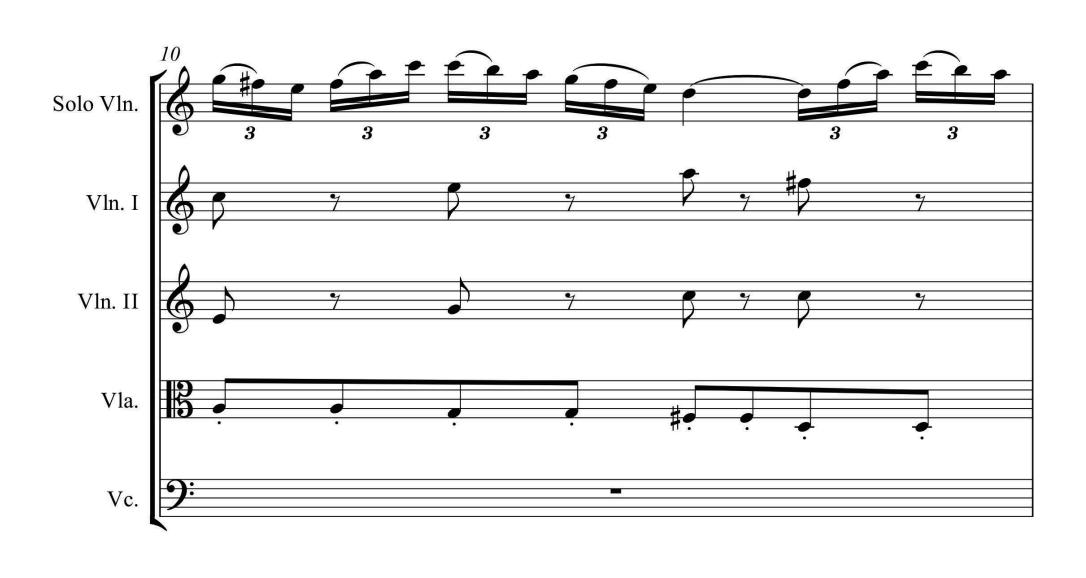

Z



A-level MUSIC

Component 1 Appraising music June 2022

7272/W

**Scores for Section B Analysis** 

## **Question 22: Baroque solo concerto**

















# **Question 23: The operas of Mozart**













## **BLANK PAGE**

## Question 24: The piano music of Chopin, Brahms and Grieg

















# **END OF SCORES**

#### **BLANK PAGE**

#### **Copyright information**

For confidentiality purposes, all acknowledgements of third-party copyright material are published in a separate booklet. This booklet is published after each live examination series and is available for free download from www.aqa.org.uk.

Permission to reproduce all copyright material has been applied for. In some cases, efforts to contact copyright-holders may have been unsuccessful and AQA will be happy to rectify any omissions of acknowledgements. If you have any queries please contact the Copyright Team.

Copyright © 2022 AQA and its licensors. All rights re