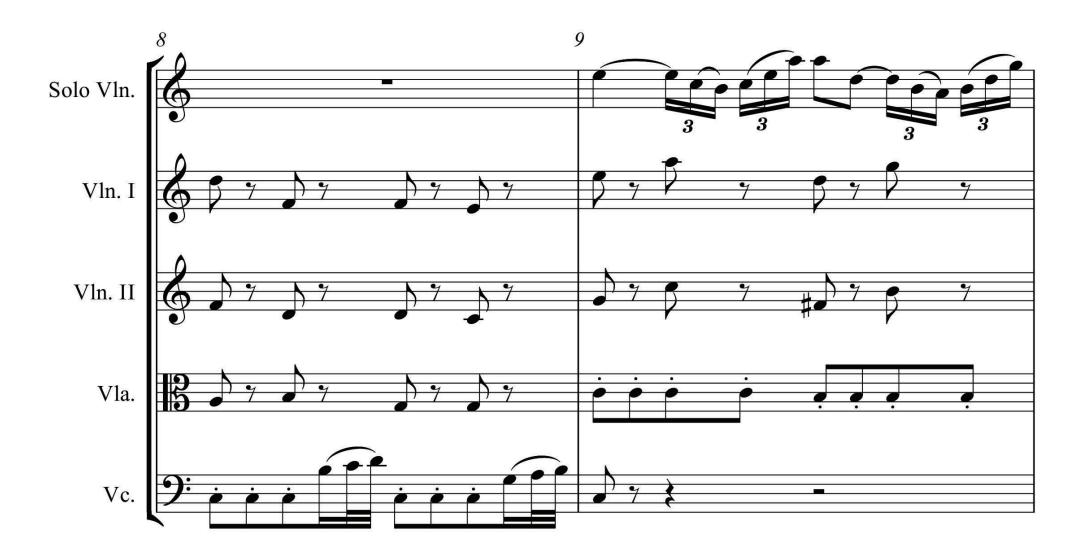

Z



A-level MUSIC

Component 1 Appraising music June 2022

7272/W

**Scores for Section B Analysis** 

## **Question 22: Baroque solo concerto**

















# **Question 23: The operas of Mozart**













## **BLANK PAGE**

## Question 24: The piano music of Chopin, Brahms and Grieg

















# **END OF SCORES**

#### **BLANK PAGE**

#### **Copyright information**

For confidentiality purposes, all acknowledgements of third-party copyright material are published in a separate booklet. This booklet is published after each live examination series and is available for free download from www.aqa.org.uk.

Permission to reproduce all copyright material has been applied for. In some cases, efforts to contact copyright-holders may have been unsuccessful and AQA will be happy to rectify any omissions of acknowledgements. If you have any queries please contact the Copyright Team.

Copyright © 2022 AQA and its licensors. All rights