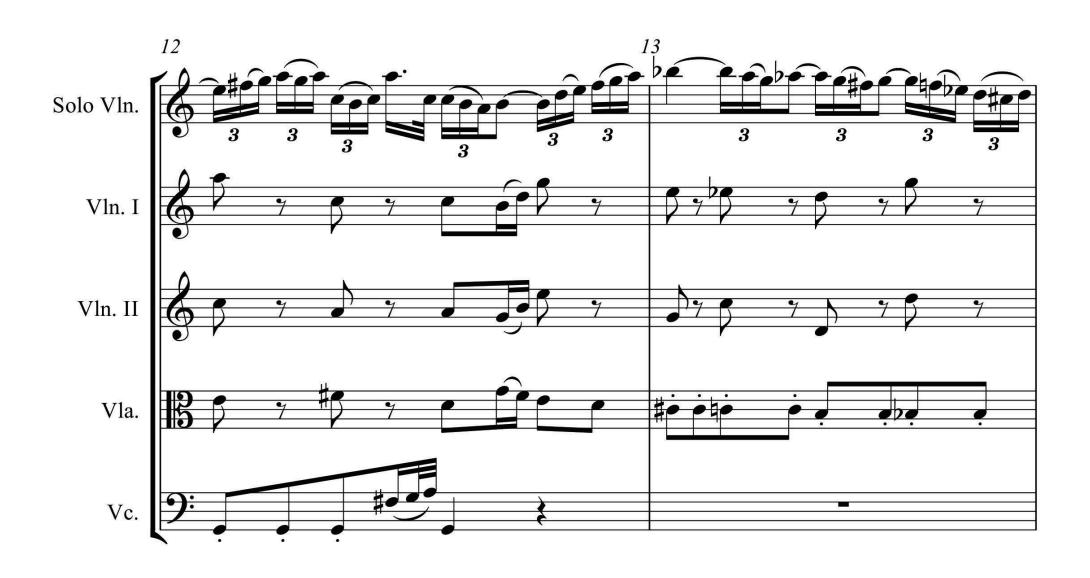

Z



A-level MUSIC

Component 1 Appraising music June 2022

7272/W

**Scores for Section B Analysis** 

## **Question 22: Baroque solo concerto**

















# **Question 23: The operas of Mozart**













## **BLANK PAGE**

## Question 24: The piano music of Chopin, Brahms and Grieg

















# **END OF SCORES**

#### **BLANK PAGE**

#### **Copyright information**

For confidentiality purposes, all acknowledgements of third-party copyright material are published in a separate booklet. This booklet is published after each live examination series and is available for free download from www.aqa.org.uk.

Permission to reproduce all copyright material has been applied for. In some cases, efforts to contact copyright-holders may have been unsuccessful and AQA will be happy to rectify any omissions of acknowledgements. If you have any queries please contact the Copyright Team.

Copyright © 2022 AQA and its licensors. All rights reserv