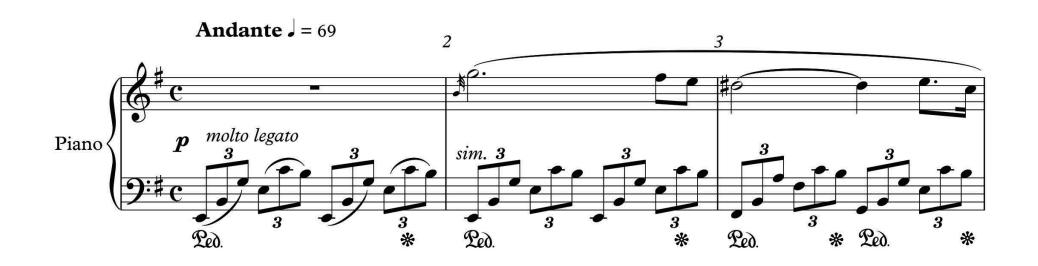

Z



A-level MUSIC

Component 1 Appraising music June 2022

7272/W

**Scores for Section B Analysis** 

## **Question 22: Baroque solo concerto**

















# **Question 23: The operas of Mozart**













## **BLANK PAGE**

## Question 24: The piano music of Chopin, Brahms and Grieg

















# **END OF SCORES**

#### **BLANK PAGE**

#### **Copyright information**

For confidentiality purposes, all acknowledgements of third-party copyright material are published in a separate booklet. This booklet is published after each live examination series and is available for free download from www.aqa.org.uk.

Permission to reproduce all copyright material has been applied for. In some cases, efforts to contact copyright-holders may have been unsuccessful and AQA will be happy to rectify any omissions of acknowledgements. If you have any queries please contact the Copyright Team.

Copyright © 2022 AQA and its licensors. All rights reserved.