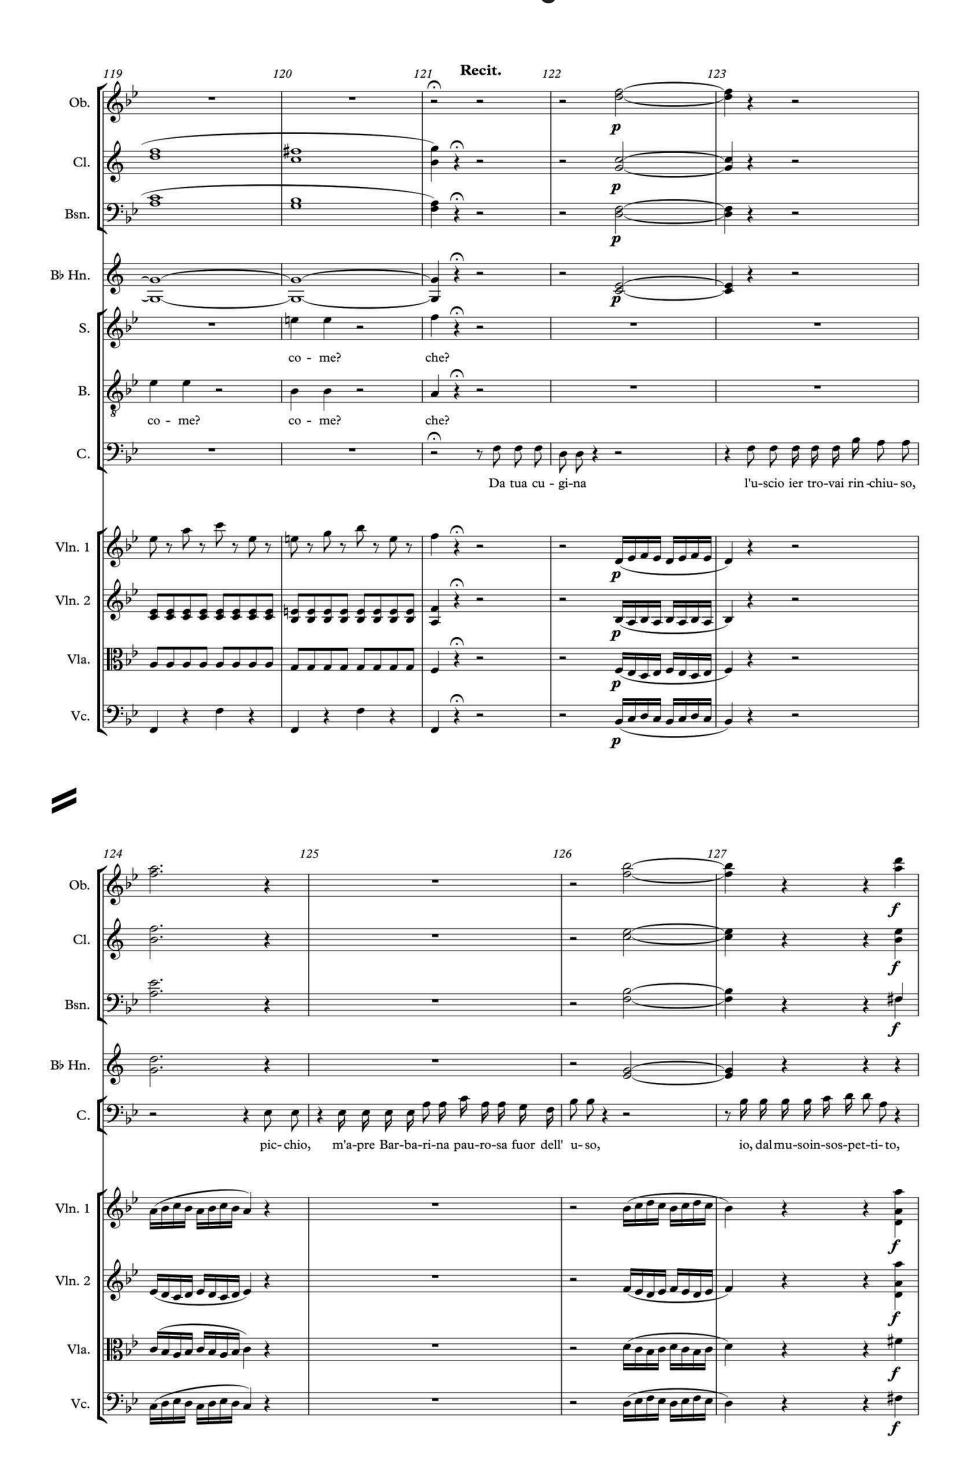

Z



A-level MUSIC

Component 1 Appraising music June 2022

7272/W

**Scores for Section B Analysis** 

## **Question 22: Baroque solo concerto**

















# **Question 23: The operas of Mozart**













## **BLANK PAGE**

## Question 24: The piano music of Chopin, Brahms and Grieg

















# **END OF SCORES**

#### **BLANK PAGE**

#### **Copyright information**

For confidentiality purposes, all acknowledgements of third-party copyright material are published in a separate booklet. This booklet is published after each live examination series and is available for free download from www.aqa.org.uk.

Permission to reproduce all copyright material has been applied for. In some cases, efforts to contact copyright-holders may have been unsuccessful and AQA will be happy to rectify any omissions of acknowledgements. If you have any queries please contact the Copyright Team.

Copyright © 2022 AQA and its licensors. All rights reserved.