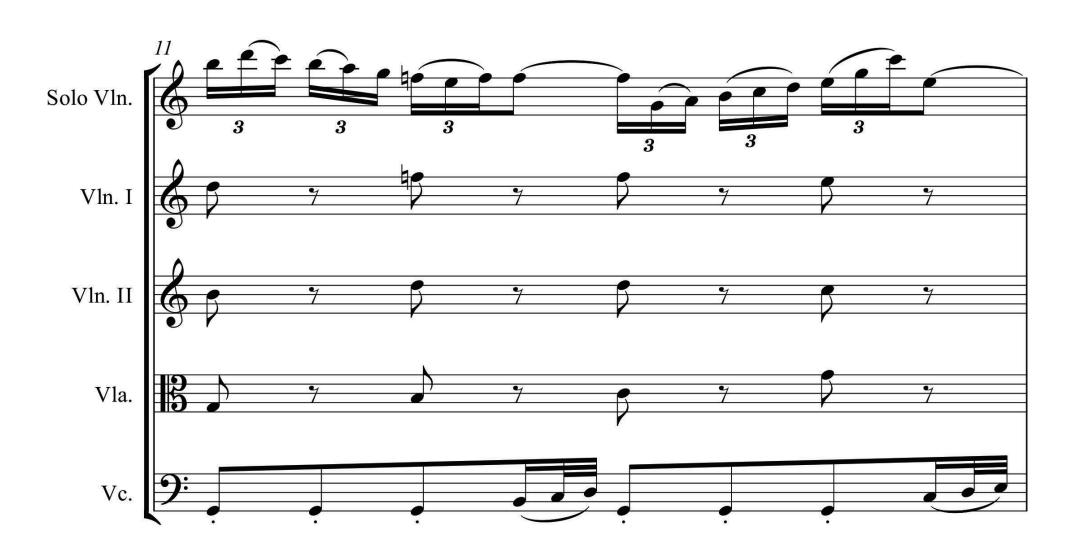

Z



A-level MUSIC

Component 1 Appraising music June 2022

7272/W

**Scores for Section B Analysis** 

## **Question 22: Baroque solo concerto**

















# **Question 23: The operas of Mozart**













## **BLANK PAGE**

## Question 24: The piano music of Chopin, Brahms and Grieg

















# **END OF SCORES**

#### **BLANK PAGE**

#### **Copyright information**

For confidentiality purposes, all acknowledgements of third-party copyright material are published in a separate booklet. This booklet is published after each live examination series and is available for free download from www.aqa.org.uk.

Permission to reproduce all copyright material has been applied for. In some cases, efforts to contact copyright-holders may have been unsuccessful and AQA will be happy to rectify any omissions of acknowledgements. If you have any queries please contact the Copyright Team.

Copyright © 2022 AQA and its licensors. All rights rese