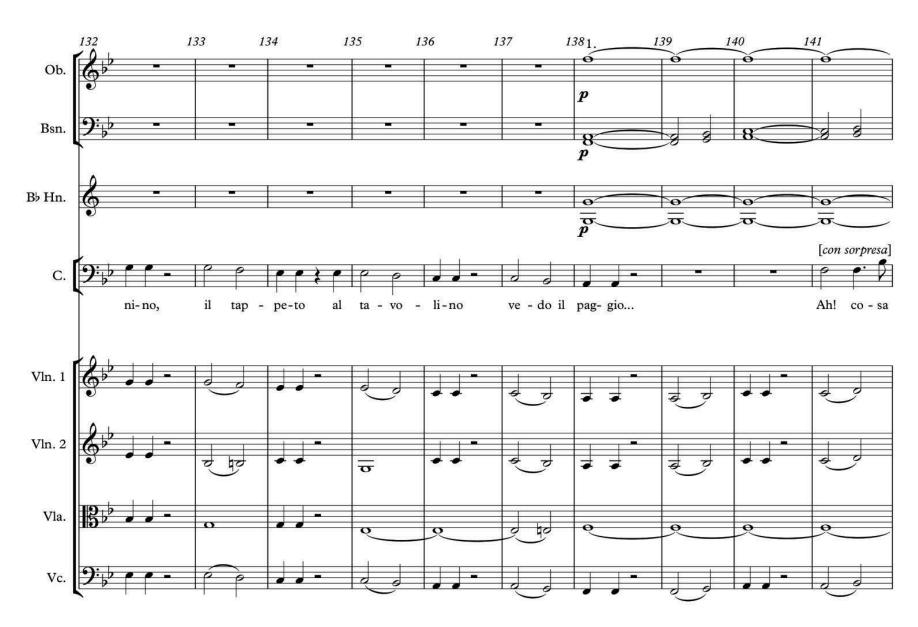

Z



A-level MUSIC

Component 1 Appraising music June 2022

7272/W

**Scores for Section B Analysis** 

## **Question 22: Baroque solo concerto**

















# **Question 23: The operas of Mozart**













## **BLANK PAGE**

## Question 24: The piano music of Chopin, Brahms and Grieg

















# **END OF SCORES**

#### **BLANK PAGE**

#### **Copyright information**

For confidentiality purposes, all acknowledgements of third-party copyright material are published in a separate booklet. This booklet is published after each live examination series and is available for free download from www.aqa.org.uk.

Permission to reproduce all copyright material has been applied for. In some cases, efforts to contact copyright-holders may have been unsuccessful and AQA will be happy to rectify any omissions of acknowledgements. If you have any queries please contact the Copyright Team.

Copyright © 2022 AQA and its licensors. All rights reserved.