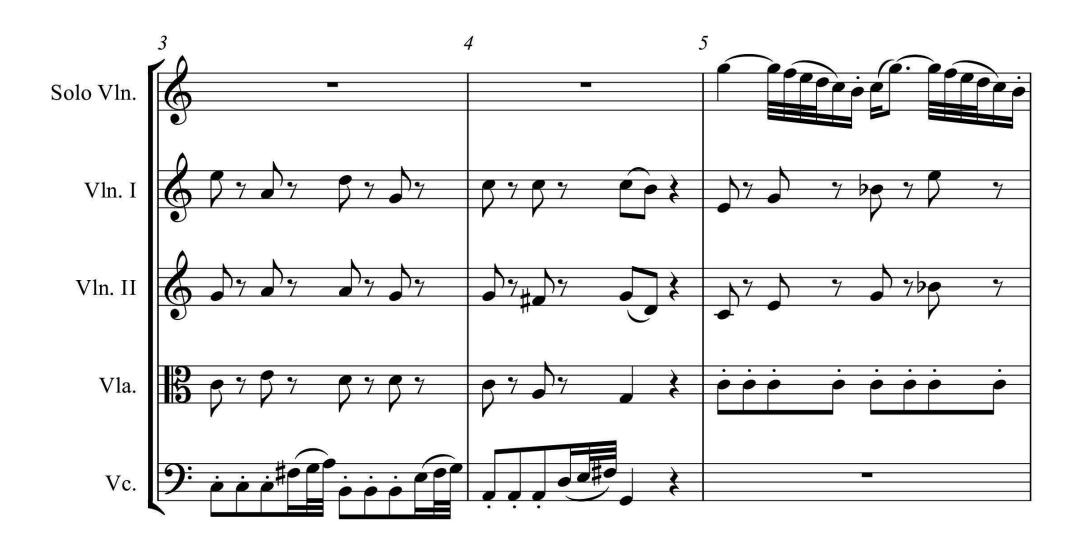

Z



A-level MUSIC

Component 1 Appraising music June 2022

7272/W

**Scores for Section B Analysis** 

## **Question 22: Baroque solo concerto**

















# **Question 23: The operas of Mozart**













## **BLANK PAGE**

## Question 24: The piano music of Chopin, Brahms and Grieg

















# **END OF SCORES**

#### **BLANK PAGE**

#### **Copyright information**

For confidentiality purposes, all acknowledgements of third-party copyright material are published in a separate booklet. This booklet is published after each live examination series and is available for free download from www.aqa.org.uk.

Permission to reproduce all copyright material has been applied for. In some cases, efforts to contact copyright-holders may have been unsuccessful and AQA will be happy to rectify any omissions of acknowledgements. If you have any queries please contact the Copyright Team.

Copyright © 2022 AQA and its licensors. All rig