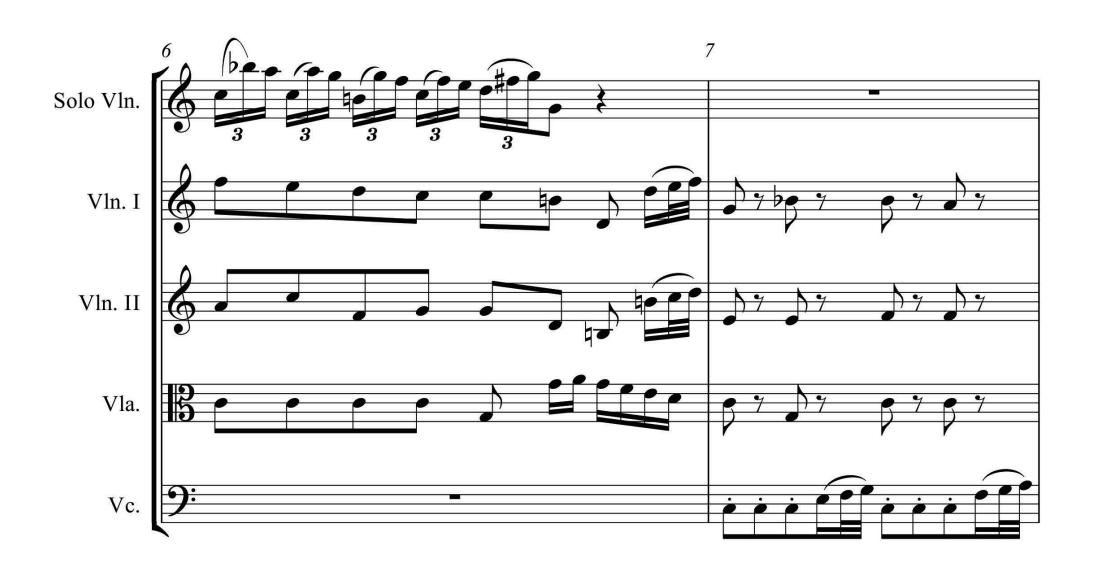

Z



A-level MUSIC

Component 1 Appraising music June 2022

7272/W

**Scores for Section B Analysis** 

## **Question 22: Baroque solo concerto**

















# **Question 23: The operas of Mozart**













## **BLANK PAGE**

## Question 24: The piano music of Chopin, Brahms and Grieg

















# **END OF SCORES**

#### **BLANK PAGE**

#### **Copyright information**

For confidentiality purposes, all acknowledgements of third-party copyright material are published in a separate booklet. This booklet is published after each live examination series and is available for free download from www.aqa.org.uk.

Permission to reproduce all copyright material has been applied for. In some cases, efforts to contact copyright-holders may have been unsuccessful and AQA will be happy to rectify any omissions of acknowledgements. If you have any queries please contact the Copyright Team.

Copyright © 2022 AQA and its licensors. All right