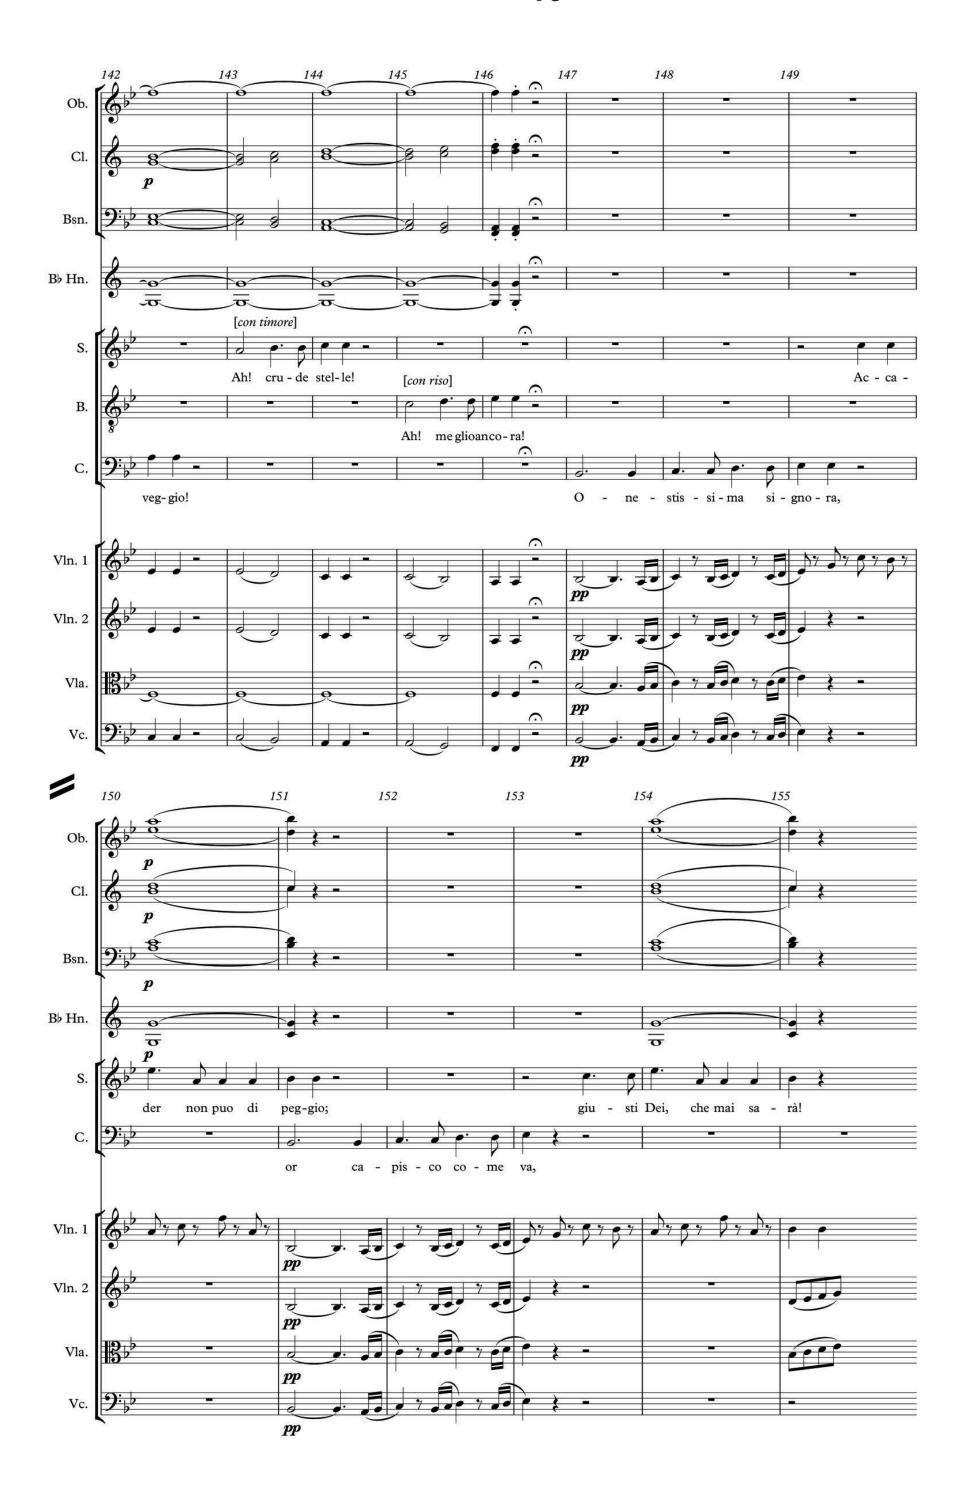

Z



A-level MUSIC

Component 1 Appraising music June 2022

7272/W

**Scores for Section B Analysis** 

## **Question 22: Baroque solo concerto**

















# **Question 23: The operas of Mozart**













## **BLANK PAGE**

## Question 24: The piano music of Chopin, Brahms and Grieg

















# **END OF SCORES**

#### **BLANK PAGE**

#### **Copyright information**

For confidentiality purposes, all acknowledgements of third-party copyright material are published in a separate booklet. This booklet is published after each live examination series and is available for free download from www.aqa.org.uk.

Permission to reproduce all copyright material has been applied for. In some cases, efforts to contact copyright-holders may have been unsuccessful and AQA will be happy to rectify any omissions of acknowledgements. If you have any queries please contact the Copyright Team.

Copyright © 2022 AQA and its licensors. All rights reserved.