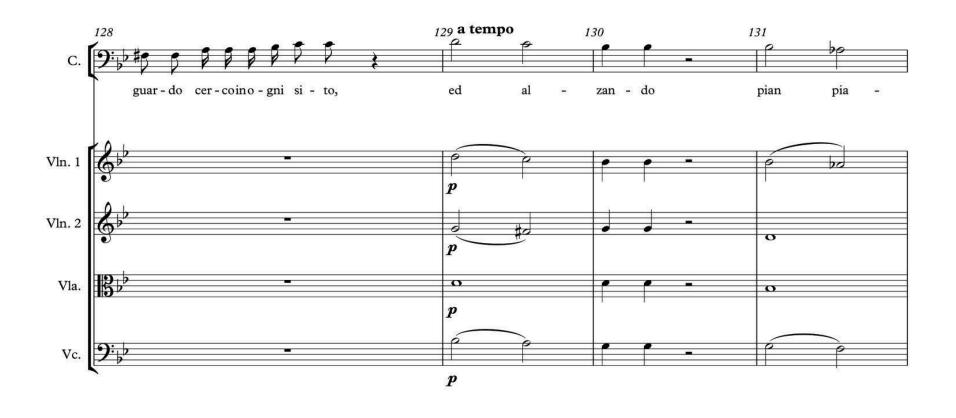

Z



A-level MUSIC

Component 1 Appraising music June 2022

7272/W

**Scores for Section B Analysis** 

## **Question 22: Baroque solo concerto**

















# **Question 23: The operas of Mozart**













## **BLANK PAGE**

## Question 24: The piano music of Chopin, Brahms and Grieg

















# **END OF SCORES**

#### **BLANK PAGE**

#### **Copyright information**

For confidentiality purposes, all acknowledgements of third-party copyright material are published in a separate booklet. This booklet is published after each live examination series and is available for free download from www.aqa.org.uk.

Permission to reproduce all copyright material has been applied for. In some cases, efforts to contact copyright-holders may have been unsuccessful and AQA will be happy to rectify any omissions of acknowledgements. If you have any queries please contact the Copyright Team.

Copyright © 2022 AQA and its licensors. All rights reserved.