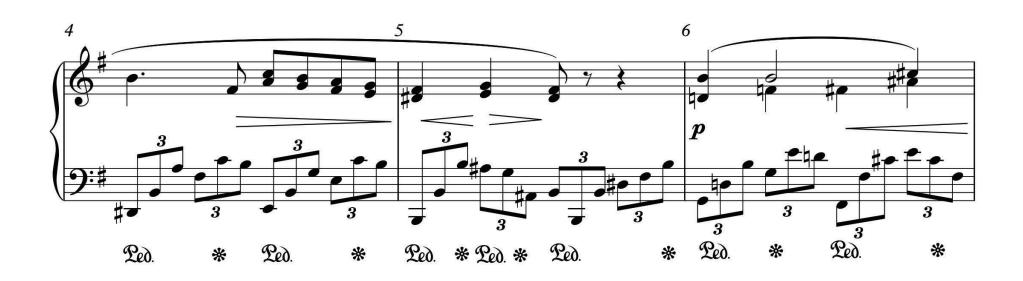

Z



A-level MUSIC

Component 1 Appraising music June 2022

7272/W

**Scores for Section B Analysis** 

## **Question 22: Baroque solo concerto**

















# **Question 23: The operas of Mozart**













## **BLANK PAGE**

## Question 24: The piano music of Chopin, Brahms and Grieg

















# **END OF SCORES**

#### **BLANK PAGE**

#### **Copyright information**

For confidentiality purposes, all acknowledgements of third-party copyright material are published in a separate booklet. This booklet is published after each live examination series and is available for free download from www.aqa.org.uk.

Permission to reproduce all copyright material has been applied for. In some cases, efforts to contact copyright-holders may have been unsuccessful and AQA will be happy to rectify any omissions of acknowledgements. If you have any queries please contact the Copyright Team.

Copyright © 2022 AQA and its licensors. All rights reserved.