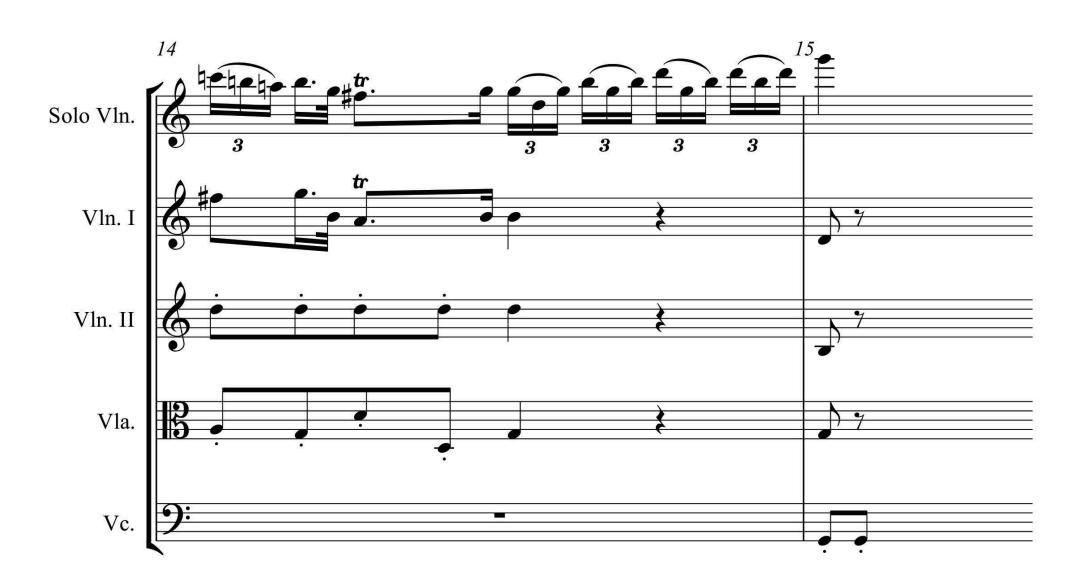

Z



A-level MUSIC

Component 1 Appraising music June 2022

7272/W

**Scores for Section B Analysis** 

## **Question 22: Baroque solo concerto**

















# **Question 23: The operas of Mozart**













## **BLANK PAGE**

## Question 24: The piano music of Chopin, Brahms and Grieg

















# **END OF SCORES**

#### **BLANK PAGE**

#### **Copyright information**

For confidentiality purposes, all acknowledgements of third-party copyright material are published in a separate booklet. This booklet is published after each live examination series and is available for free download from www.aqa.org.uk.

Permission to reproduce all copyright material has been applied for. In some cases, efforts to contact copyright-holders may have been unsuccessful and AQA will be happy to rectify any omissions of acknowledgements. If you have any queries please contact the Copyright Team.

Copyright © 2022 AQA and its licensors. All rights reserved