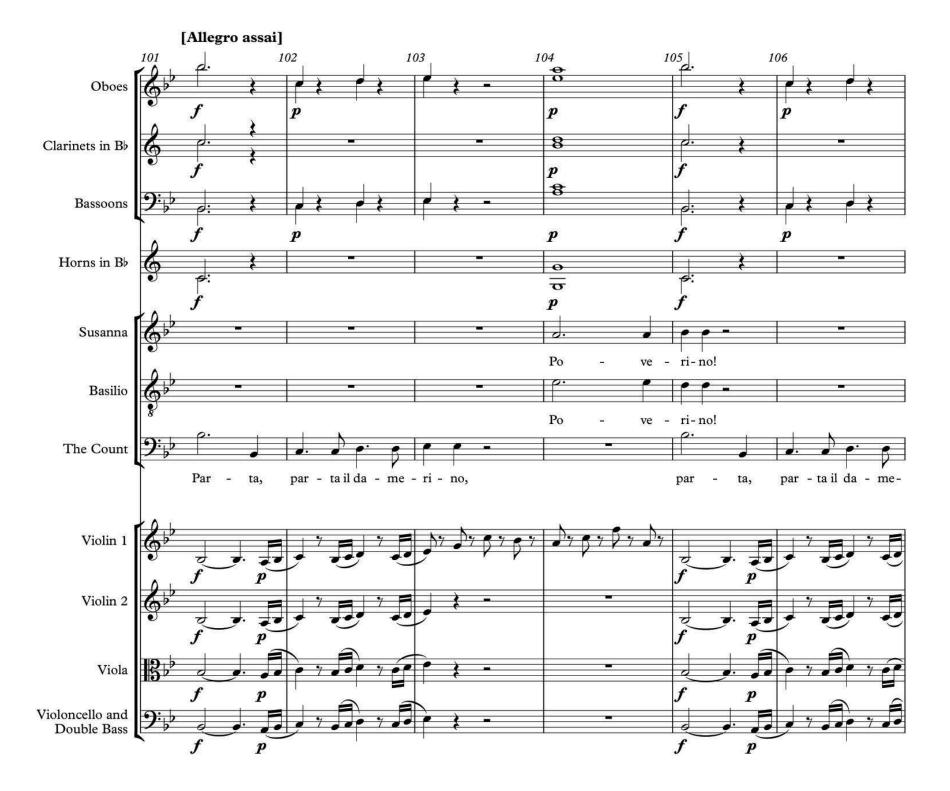

Z



A-level MUSIC

Component 1 Appraising music June 2022

7272/W

**Scores for Section B Analysis** 

## **Question 22: Baroque solo concerto**

















# **Question 23: The operas of Mozart**













## **BLANK PAGE**

## Question 24: The piano music of Chopin, Brahms and Grieg

















# **END OF SCORES**

#### **BLANK PAGE**

#### **Copyright information**

For confidentiality purposes, all acknowledgements of third-party copyright material are published in a separate booklet. This booklet is published after each live examination series and is available for free download from www.aqa.org.uk.

Permission to reproduce all copyright material has been applied for. In some cases, efforts to contact copyright-holders may have been unsuccessful and AQA will be happy to rectify any omissions of acknowledgements. If you have any queries please contact the Copyright Team.

Copyright © 2022 AQA and its licensors. All rights reserved.