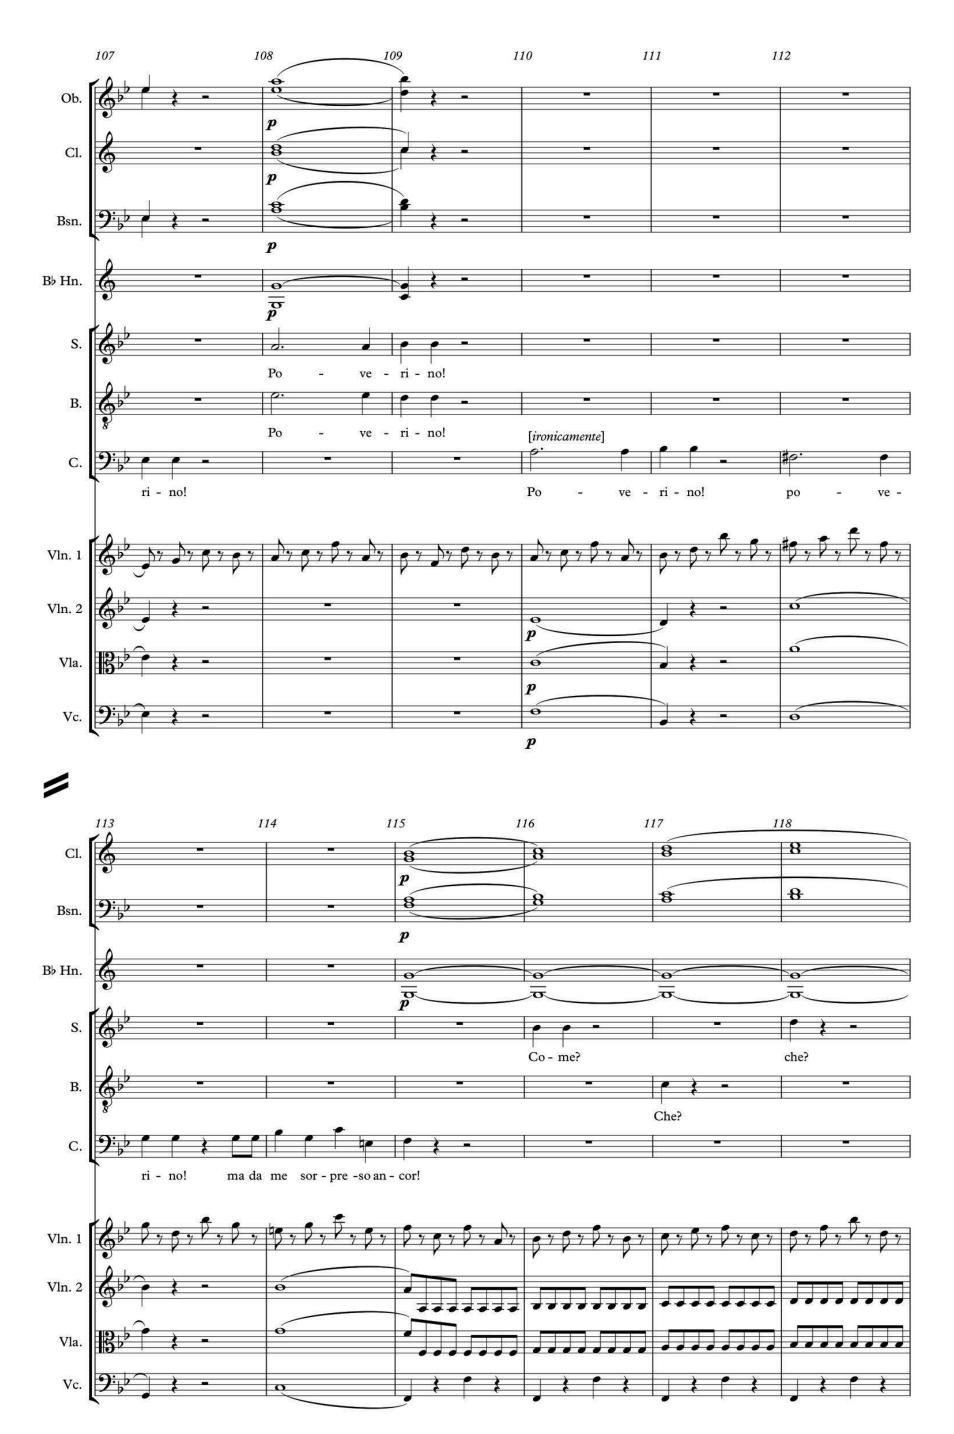

Z



A-level MUSIC

Component 1 Appraising music June 2022

7272/W

**Scores for Section B Analysis** 

## **Question 22: Baroque solo concerto**

















# **Question 23: The operas of Mozart**













## **BLANK PAGE**

## Question 24: The piano music of Chopin, Brahms and Grieg

















# **END OF SCORES**

#### **BLANK PAGE**

#### **Copyright information**

For confidentiality purposes, all acknowledgements of third-party copyright material are published in a separate booklet. This booklet is published after each live examination series and is available for free download from www.aqa.org.uk.

Permission to reproduce all copyright material has been applied for. In some cases, efforts to contact copyright-holders may have been unsuccessful and AQA will be happy to rectify any omissions of acknowledgements. If you have any queries please contact the Copyright Team.

Copyright © 2022 AQA and its licensors. All rights reserved.