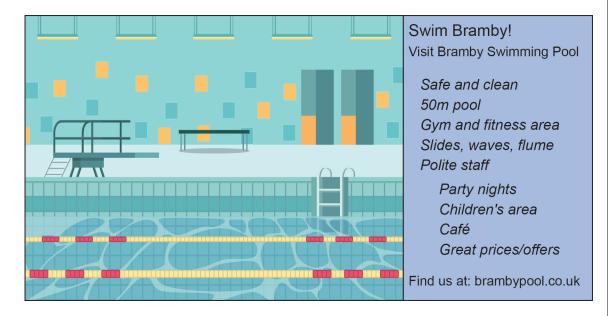

0 2

You recently saw the following flyer in a local shopping centre.

You visited Bramby Swimming Pool but were very unhappy with the experience.

Write a report about your visit to upload at brambypool.co.uk

#### You should:

- say what happened at Bramby Swimming Pool
- say why you were unhappy with your visit
- say what improvements should be made at Bramby Swimming Pool.