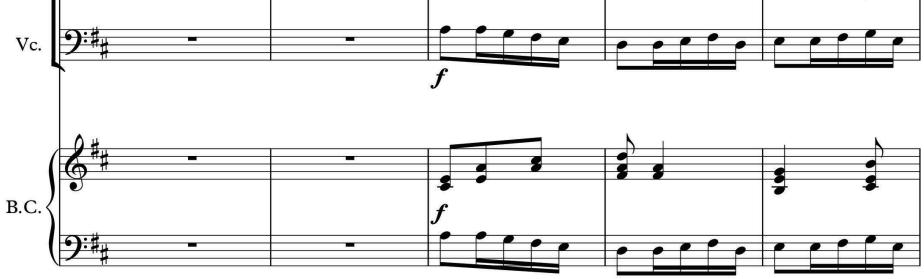

#### **Question 22: Baroque solo concerto**

#### NB this performance is at baroque pitch.