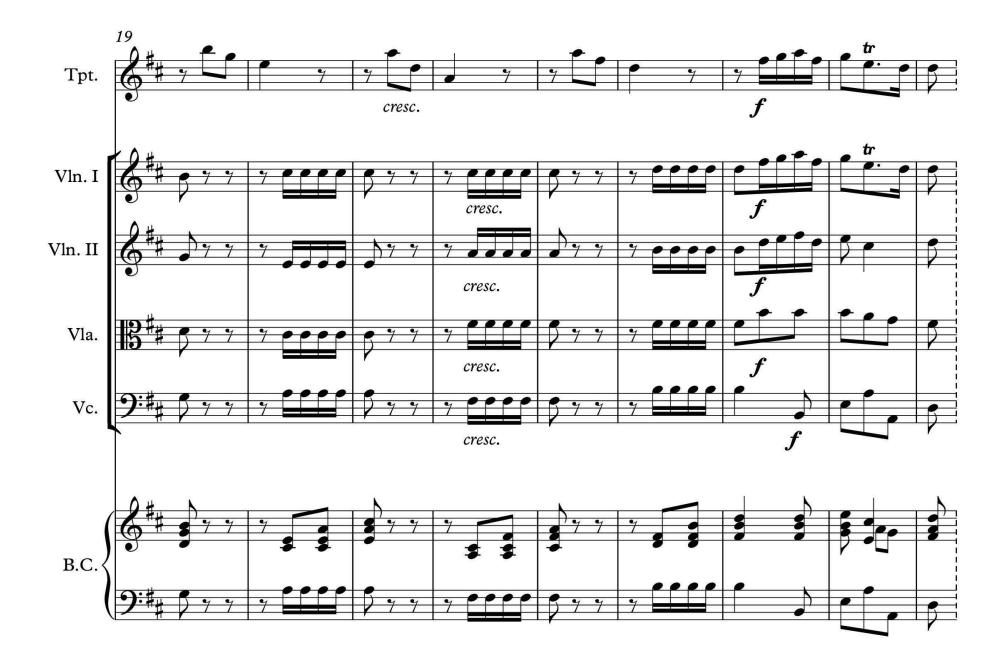

#### **Question 22: Baroque solo concerto**

#### NB this performance is at baroque pitch.