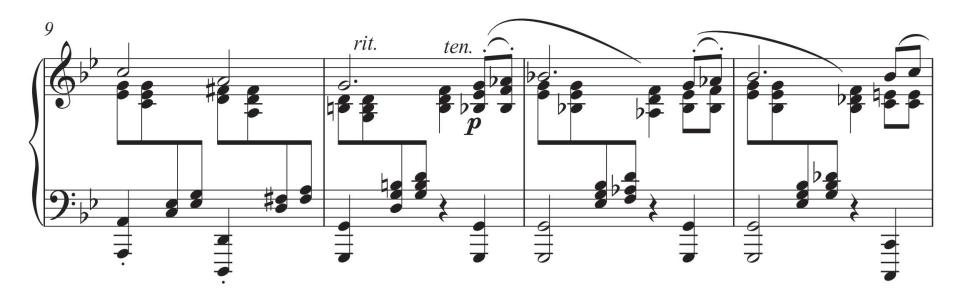

#### **Question 22: Baroque solo concerto**

#### NB this performance is at baroque pitch.