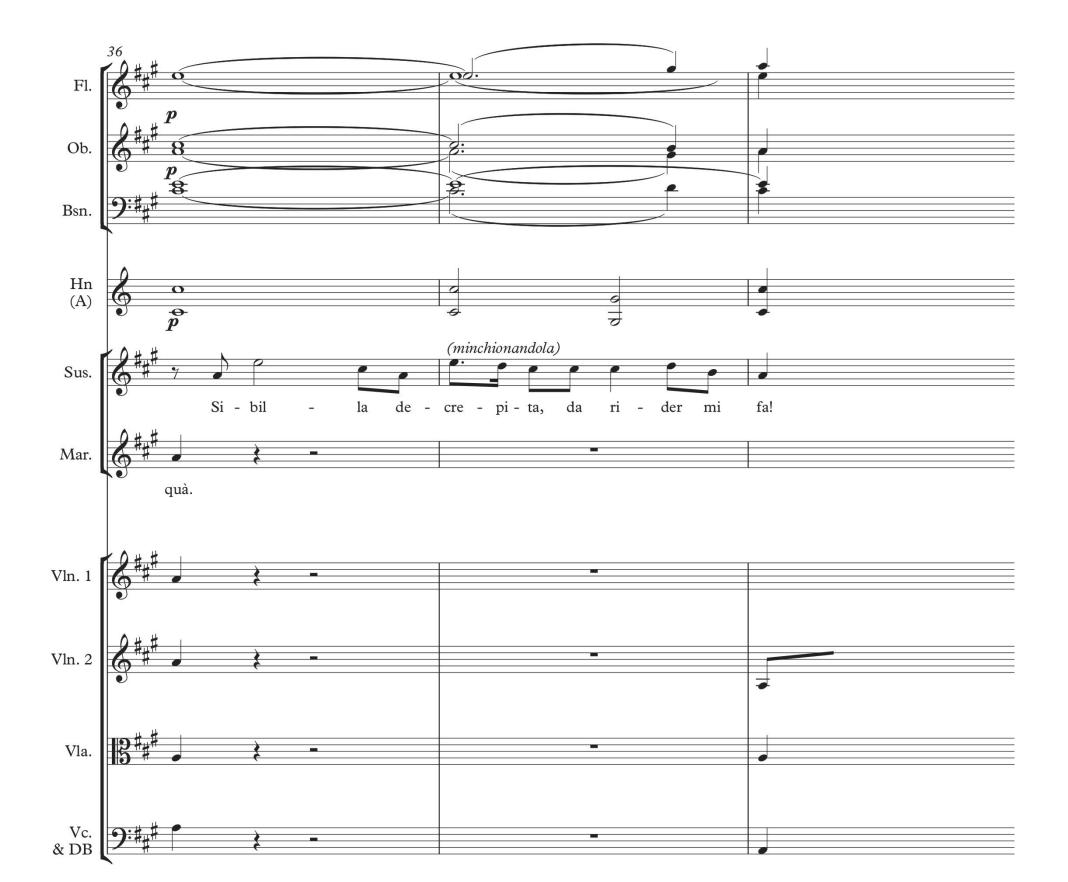

A-level MUSIC

Α

Component 1 Appraising music June 2023

7272/W

**Scores for Section B Analysis** 

#### **Question 22: Baroque solo concerto**

#### NB this performance is at baroque pitch.











# **Question 23: The operas of Mozart**





































# END OF SCORES

#### **BLANK PAGE**

#### **BLANK PAGE**

#### **Copyright information**

For confidentiality purposes, all acknowledgements of third-party copyright material are published in a separate booklet. This booklet is published after each live examination series and is available for free download from www.aqa.org.uk.

Permission to reproduce all copyright material has been applied for. In some cases, efforts to contact copyright-holders may have been unsuccessful and AQA will be happy to rectify any omissions of acknowledgements. If you have any queries please contact the Copyright Team.

Copyright © 2023 AQA and its licensors. All rights reserved.



#### G/TI/Jun23/7272/W/E1