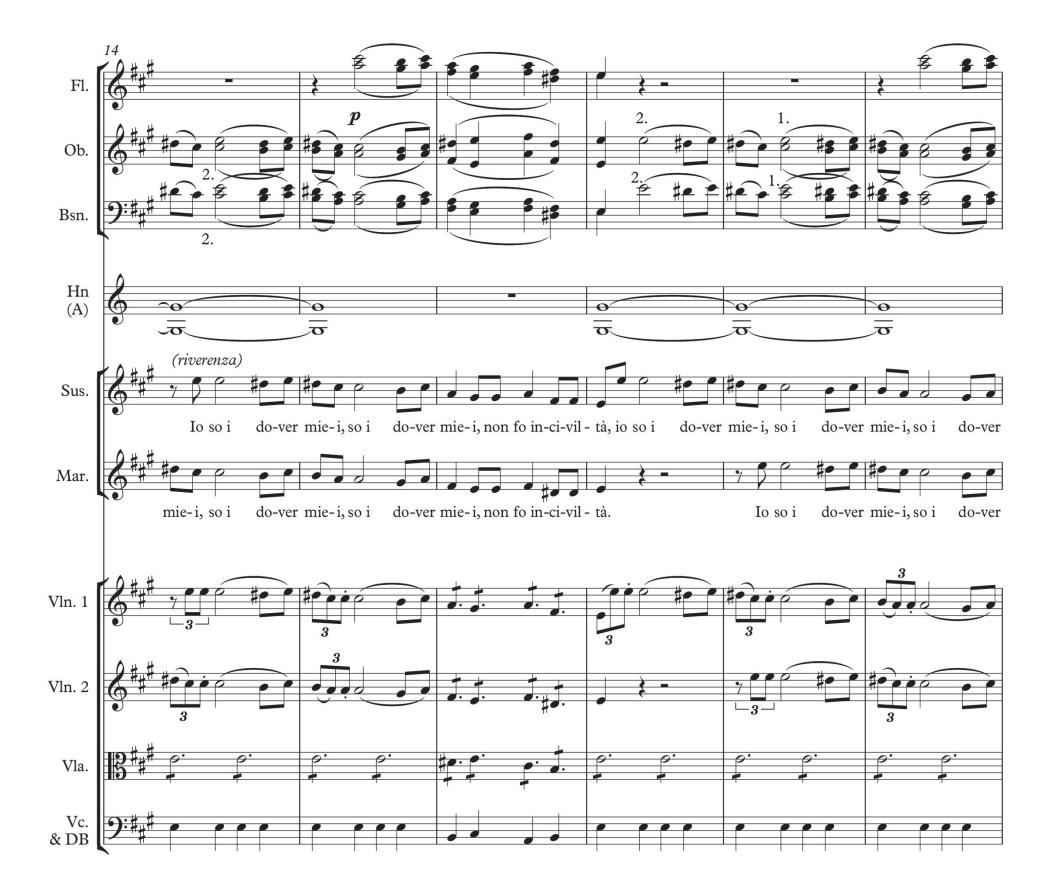

A-level MUSIC

Α

Component 1 Appraising music June 2023

7272/W

**Scores for Section B Analysis** 

#### **Question 22: Baroque solo concerto**

#### NB this performance is at baroque pitch.











# **Question 23: The operas of Mozart**





































# END OF SCORES

#### **BLANK PAGE**

#### **BLANK PAGE**

#### **Copyright information**

For confidentiality purposes, all acknowledgements of third-party copyright material are published in a separate booklet. This booklet is published after each live examination series and is available for free download from www.aqa.org.uk.

Permission to reproduce all copyright material has been applied for. In some cases, efforts to contact copyright-holders may have been unsuccessful and AQA will be happy to rectify any omissions of acknowledgements. If you have any queries please contact the Copyright Team.

Copyright © 2023 AQA and its licensors. All rights reserved.



#### G/TI/Jun23/7272/W/E1