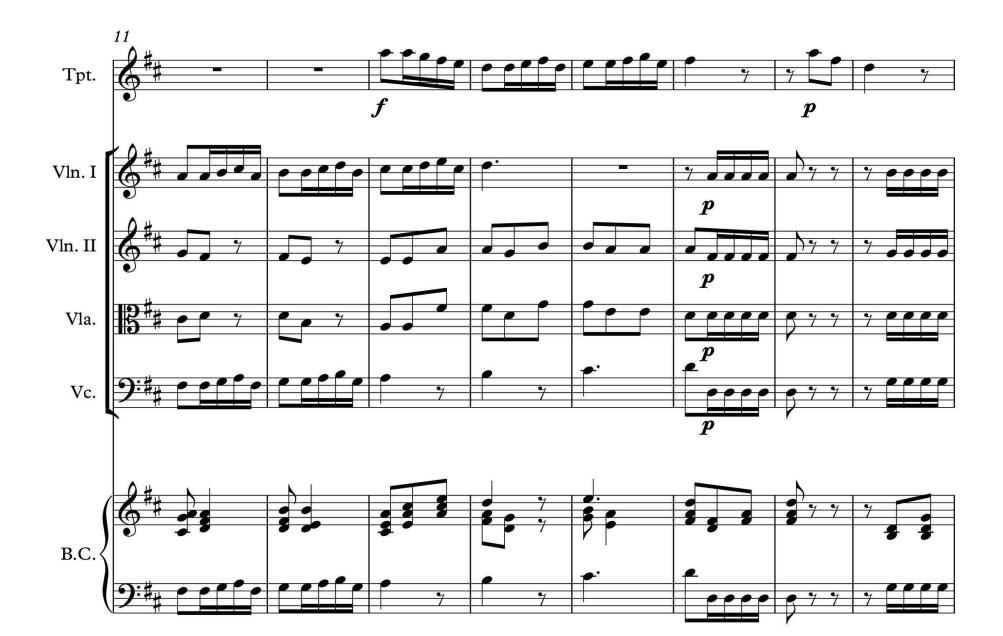

#### **Question 22: Baroque solo concerto**

#### NB this performance is at baroque pitch.