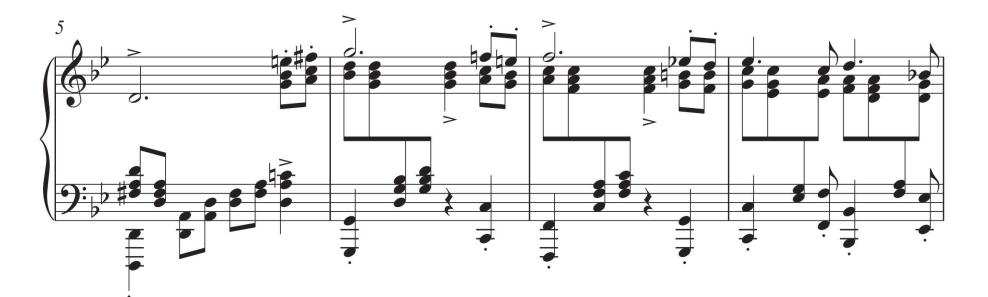

#### **Question 22: Baroque solo concerto**

#### NB this performance is at baroque pitch.