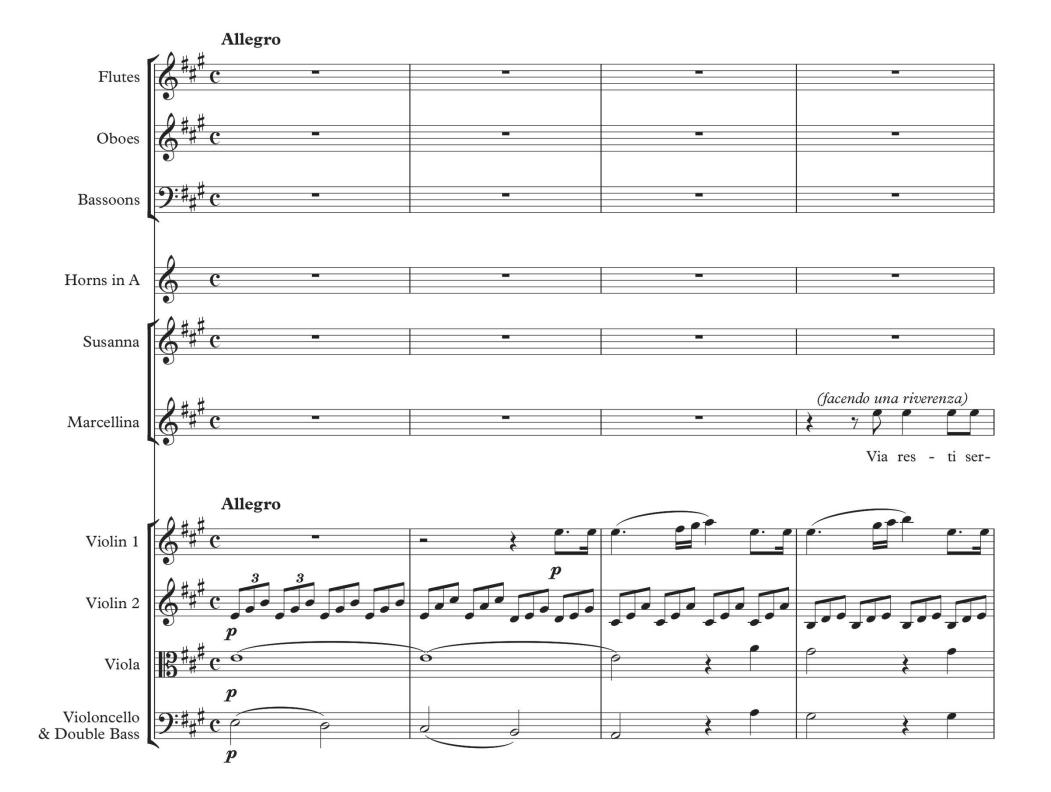

A-level MUSIC

Α

Component 1 Appraising music June 2023

7272/W

**Scores for Section B Analysis** 

#### **Question 22: Baroque solo concerto**

#### NB this performance is at baroque pitch.











# **Question 23: The operas of Mozart**





































# END OF SCORES

#### **BLANK PAGE**

#### **BLANK PAGE**

#### **Copyright information**

For confidentiality purposes, all acknowledgements of third-party copyright material are published in a separate booklet. This booklet is published after each live examination series and is available for free download from www.aqa.org.uk.

Permission to reproduce all copyright material has been applied for. In some cases, efforts to contact copyright-holders may have been unsuccessful and AQA will be happy to rectify any omissions of acknowledgements. If you have any queries please contact the Copyright Team.

Copyright © 2023 AQA and its licensors. All rights reserved.



#### G/TI/Jun23/7272/W/E1