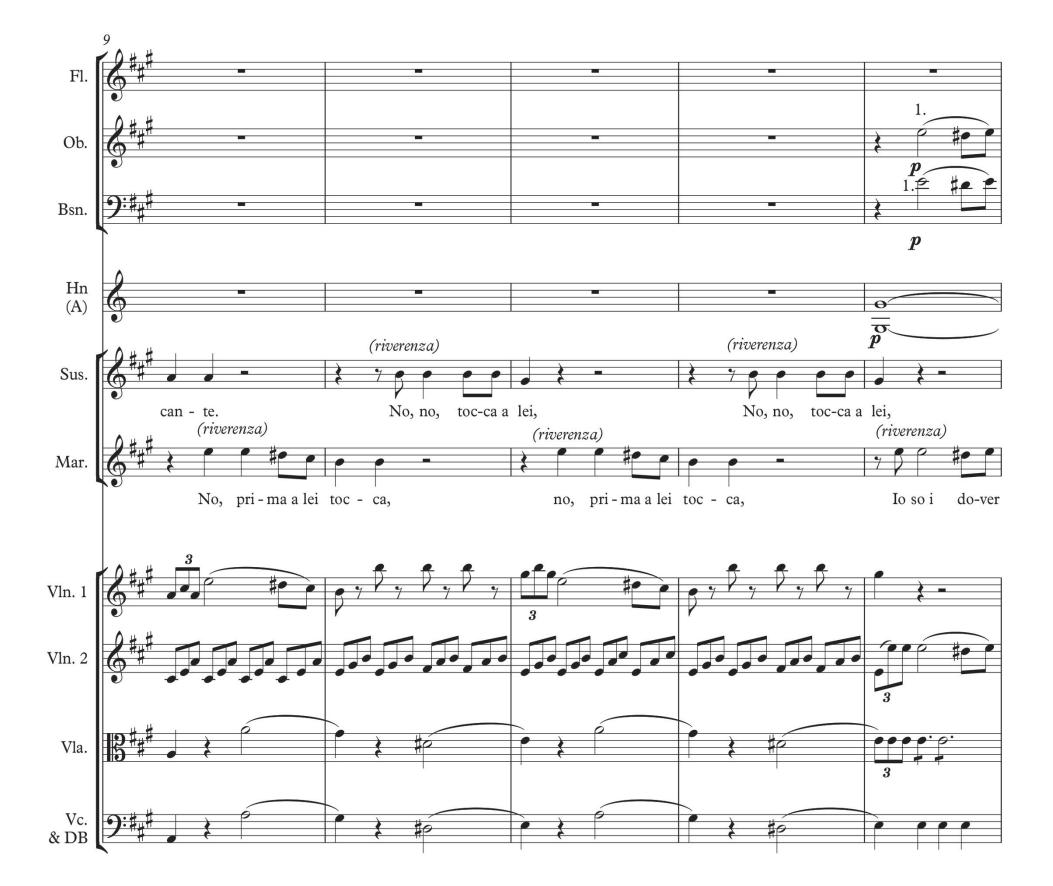

A-level MUSIC

Α

Component 1 Appraising music June 2023

7272/W

**Scores for Section B Analysis** 

#### **Question 22: Baroque solo concerto**

#### NB this performance is at baroque pitch.











# **Question 23: The operas of Mozart**





































# END OF SCORES

#### **BLANK PAGE**

#### **BLANK PAGE**

#### **Copyright information**

For confidentiality purposes, all acknowledgements of third-party copyright material are published in a separate booklet. This booklet is published after each live examination series and is available for free download from www.aqa.org.uk.

Permission to reproduce all copyright material has been applied for. In some cases, efforts to contact copyright-holders may have been unsuccessful and AQA will be happy to rectify any omissions of acknowledgements. If you have any queries please contact the Copyright Team.

Copyright © 2023 AQA and its licensors. All rights reserved.



#### G/TI/Jun23/7272/W/E1