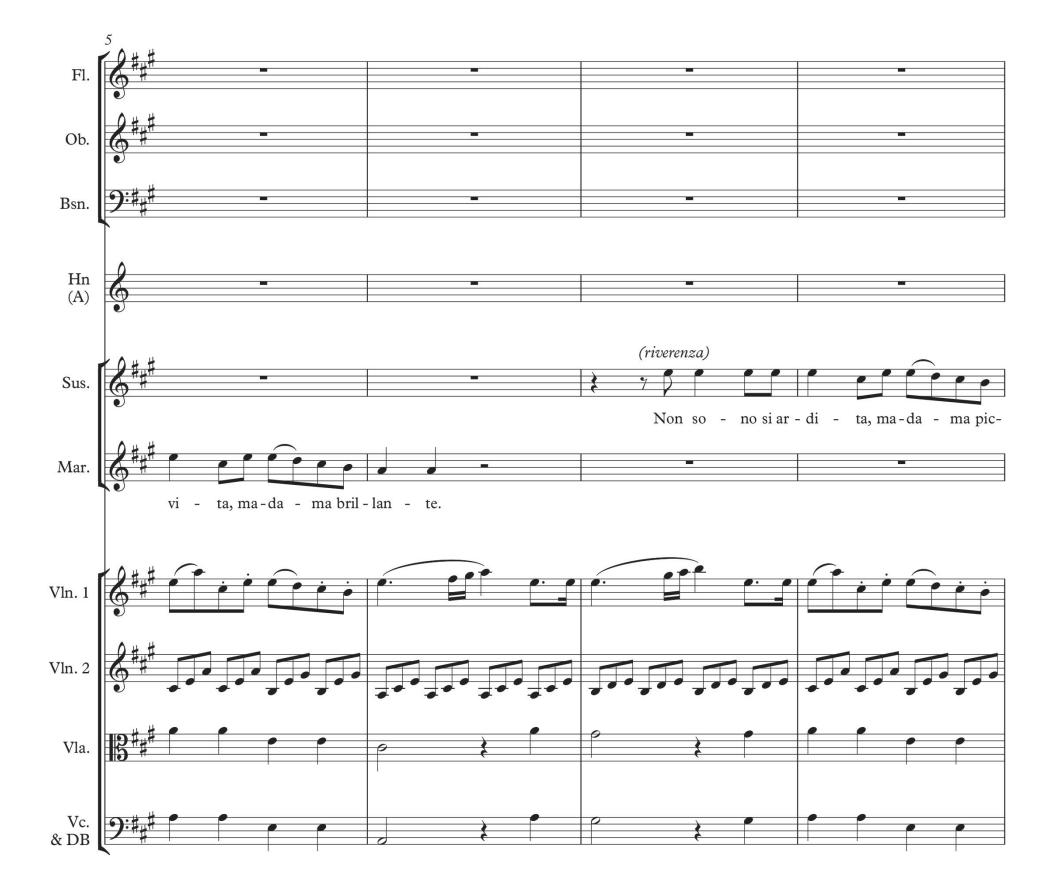

A-level MUSIC

Α

Component 1 Appraising music June 2023

7272/W

**Scores for Section B Analysis** 

#### **Question 22: Baroque solo concerto**

#### NB this performance is at baroque pitch.











# **Question 23: The operas of Mozart**





































# END OF SCORES

#### **BLANK PAGE**

#### **BLANK PAGE**

#### **Copyright information**

For confidentiality purposes, all acknowledgements of third-party copyright material are published in a separate booklet. This booklet is published after each live examination series and is available for free download from www.aqa.org.uk.

Permission to reproduce all copyright material has been applied for. In some cases, efforts to contact copyright-holders may have been unsuccessful and AQA will be happy to rectify any omissions of acknowledgements. If you have any queries please contact the Copyright Team.

Copyright © 2023 AQA and its licensors. All rights reserved.



#### G/TI/Jun23/7272/W/E1