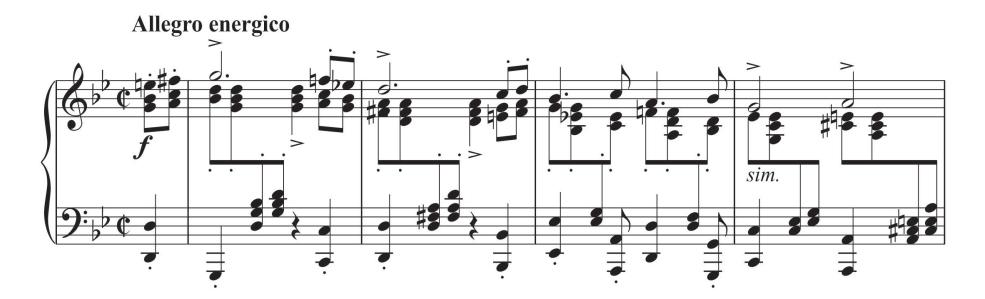

#### **Question 22: Baroque solo concerto**

#### NB this performance is at baroque pitch.