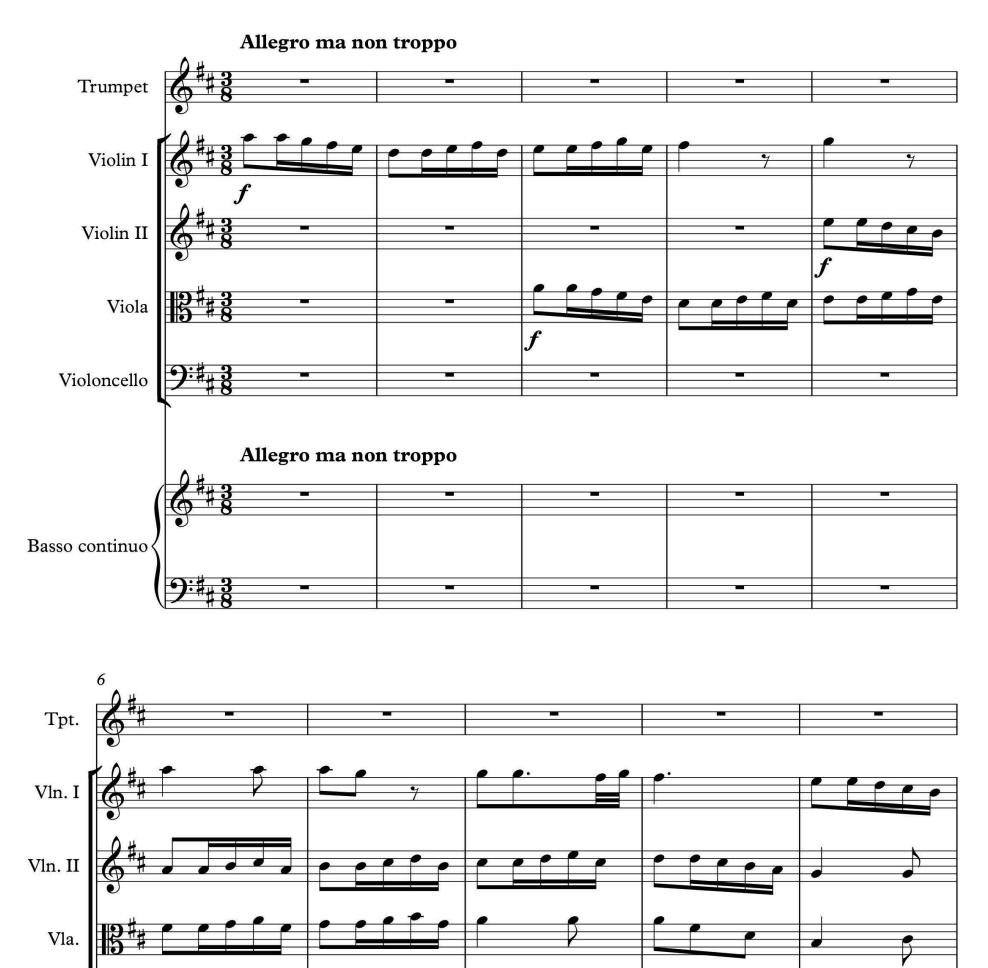

#### **Question 22: Baroque solo concerto**

#### NB this performance is at baroque pitch.