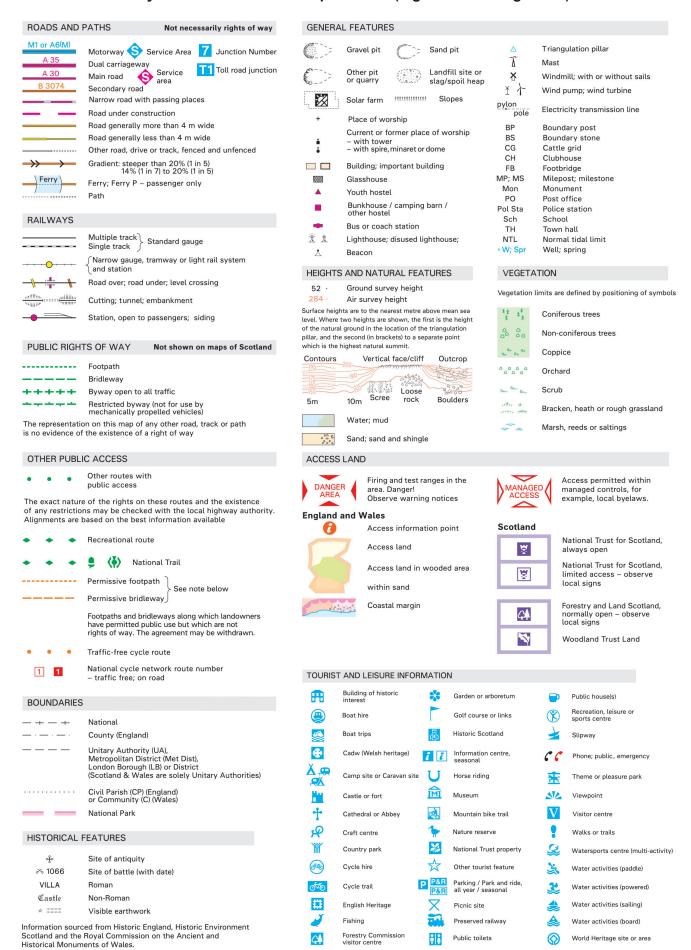

## Insert

This insert contains the keys for the Ordnance Survey (OS) map extracts.

Page 2 shows the key for the 1:25 000 OS map extract

- for use with Figure 11 in Question 3
- for use with Figure 17 in Question 5.

#### Key for the 1:25 000 OS map extracts (Figure 11 and Figure 17)